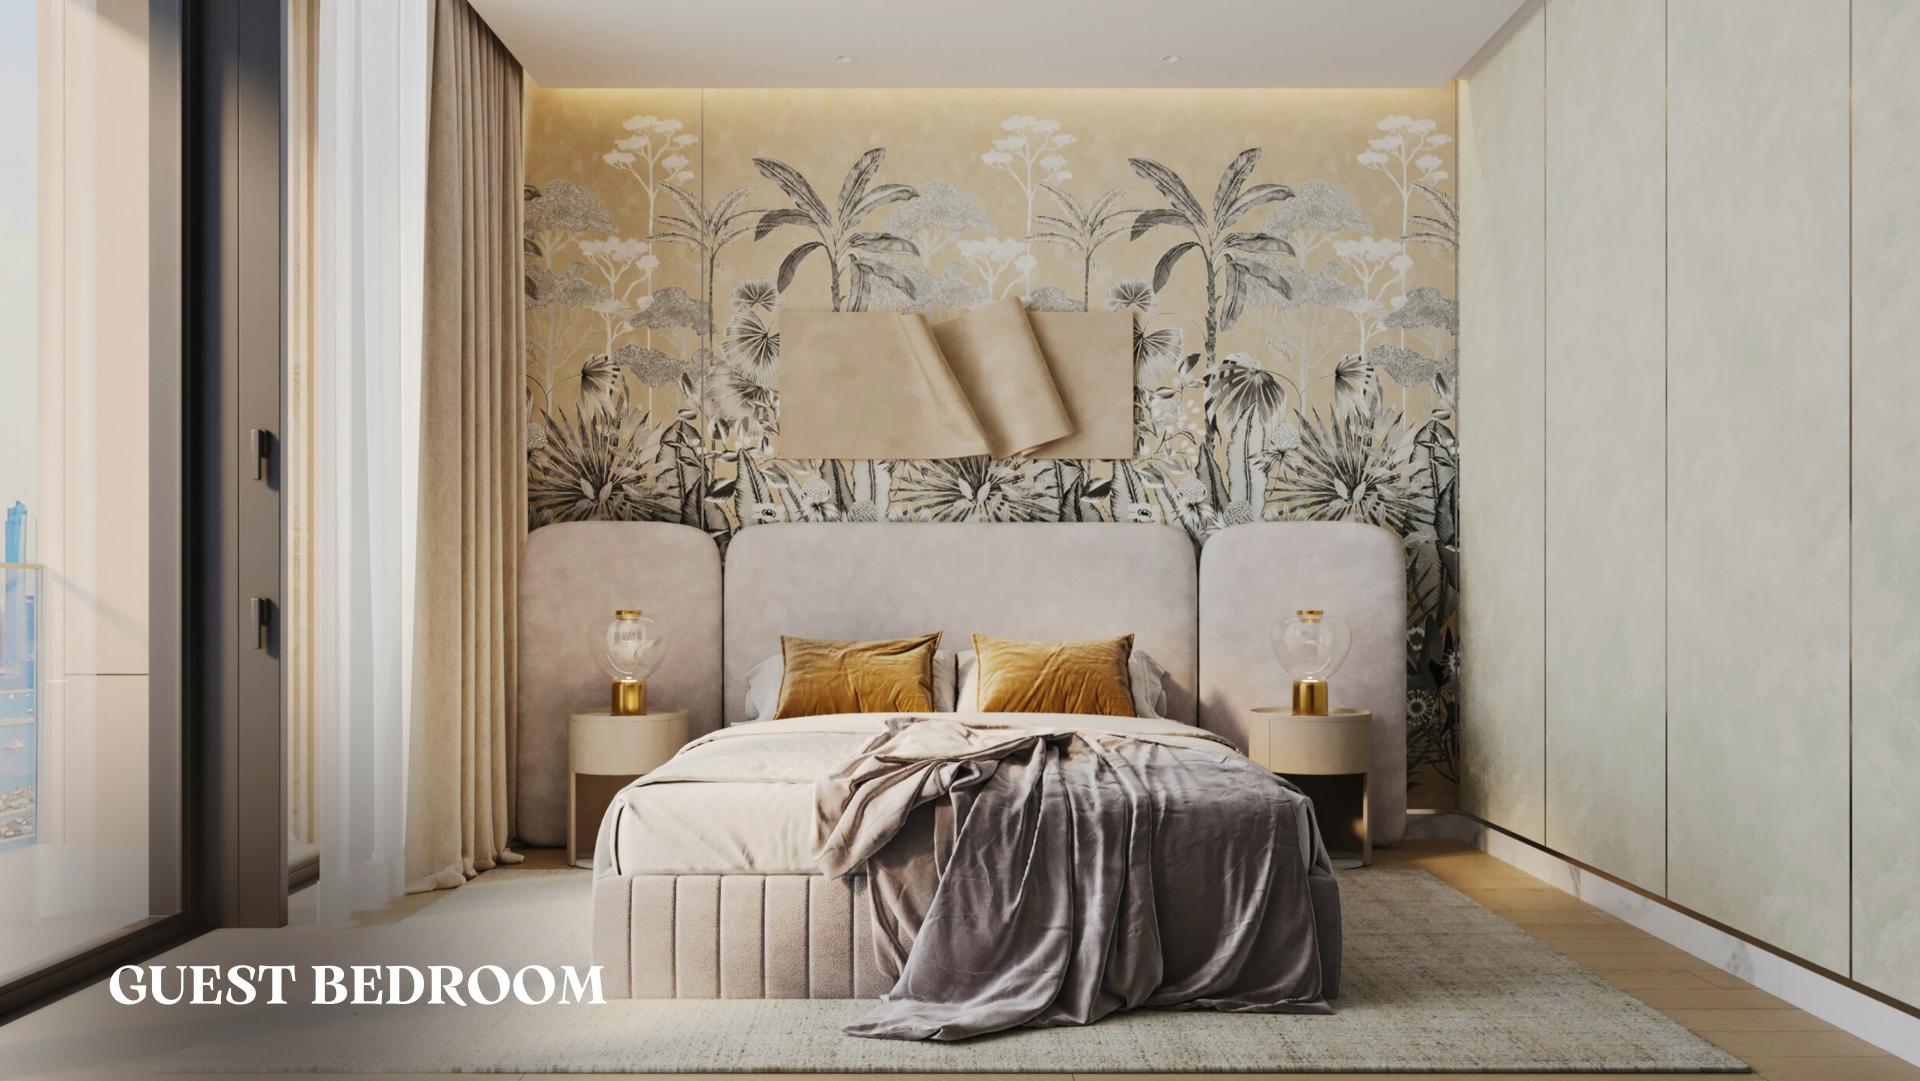

#### 3 BEDROOM RESIDENCE

N

View towards the ocean

View towards The Palm

| Kitchen        | 2.9m x 4.3m | 9'6" x 14'1"  |
|----------------|-------------|---------------|
| Living/Dining  | 6.0m x 9.5m | 19'8" x 31'2" |
| Master Bedroom | 5.4m x 4.8m | 17'9" x 15'9" |
| Bedroom 2      | 5.3m x 4.4m | 17'5" x 14'5" |
| Bedroom 3      | 3.0m x 3.4m | 9'10" x 11'2" |
| Exercise Room  | 2.0m x 4.8m | 6'7" x 15'9"  |