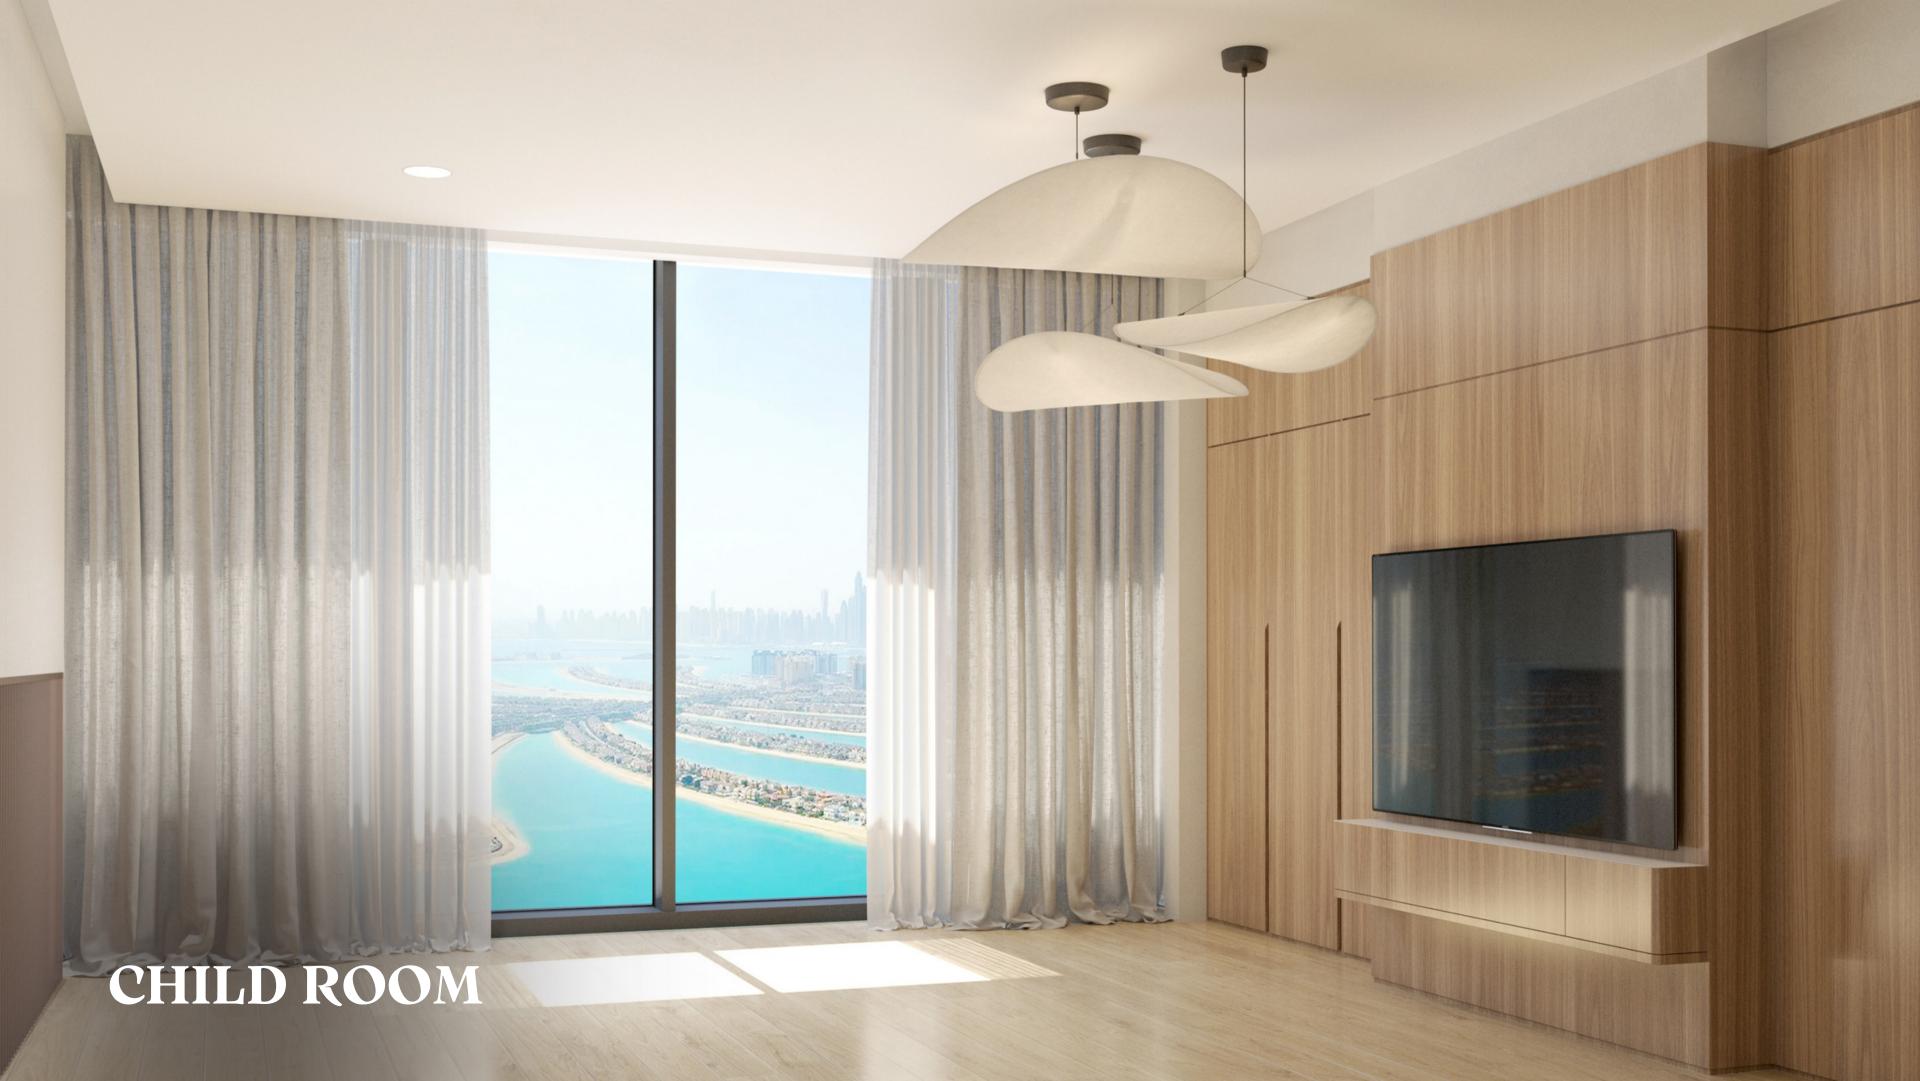

## 1906 THE ROYAL ATLANTIS

Stunning, fully furnished 3 bdr with the Dual view, unique design and premium materials.

FLOOR:19

SQUARE: 320 SQM

VIEW: DUAL VIEW

42 000 000 AED \$11 500 000

# 1906 THE ROYAL ATLANTIS

Stunning, fully furnished 3 bdr with the Dual view, unique design and premium materials.

Living Area: 274 sqm

Balcony Area: 45 sqm

Total Area: 320 sqm

Selling with furniture, technique and decor