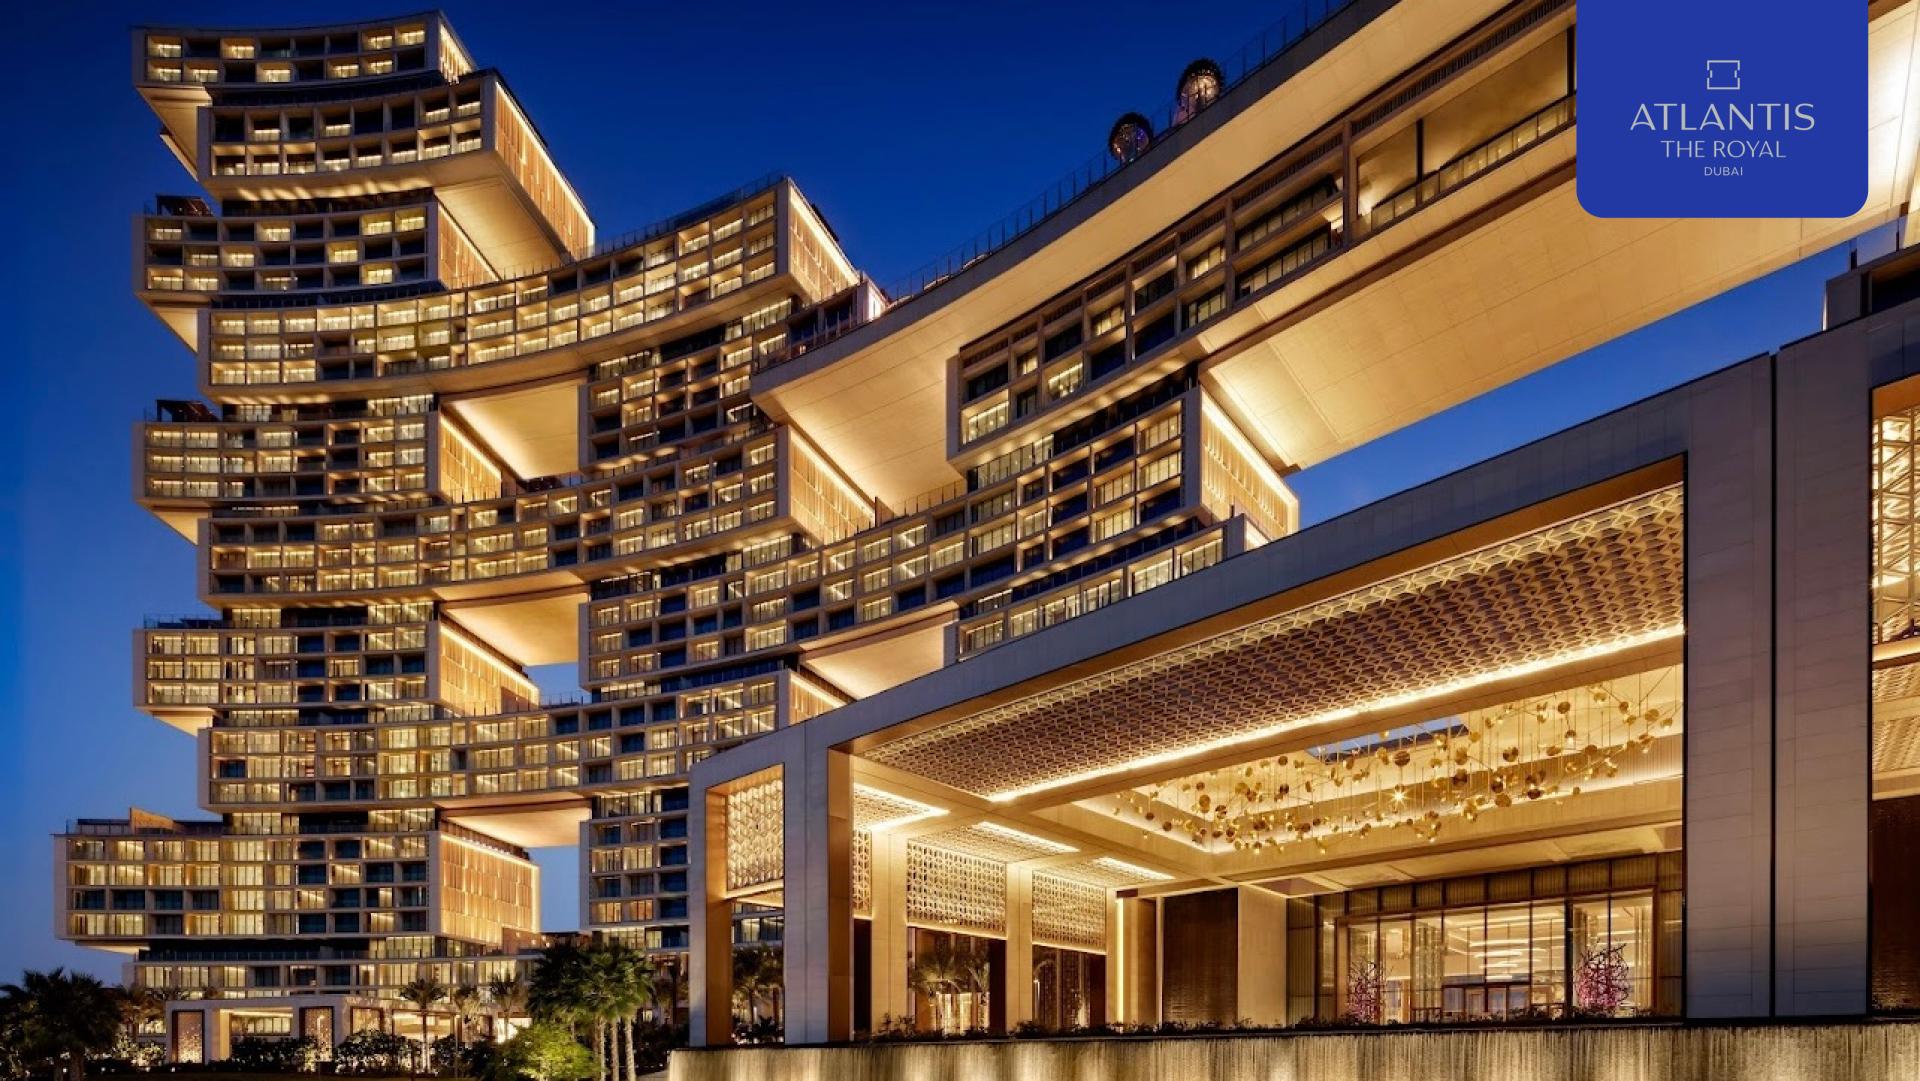

## 1906 THE ROYAL ATLANTIS

Stunning, fully furnished 3 bdr with the Dual view, unique design and premium materials.

FLOOR:19

SQUARE: 320 SQM

VIEW: DUAL VIEW

42 000 000 AED \$11 500 000

# 1906 THE ROYAL ATLANTIS

Stunning, fully furnished 3 bdr with the Dual view, unique design and premium materials.

Living Area: 274 sqm

Balcony Area: 45 sqm

Total Area: 320 sqm

Selling with furniture, technique and decor