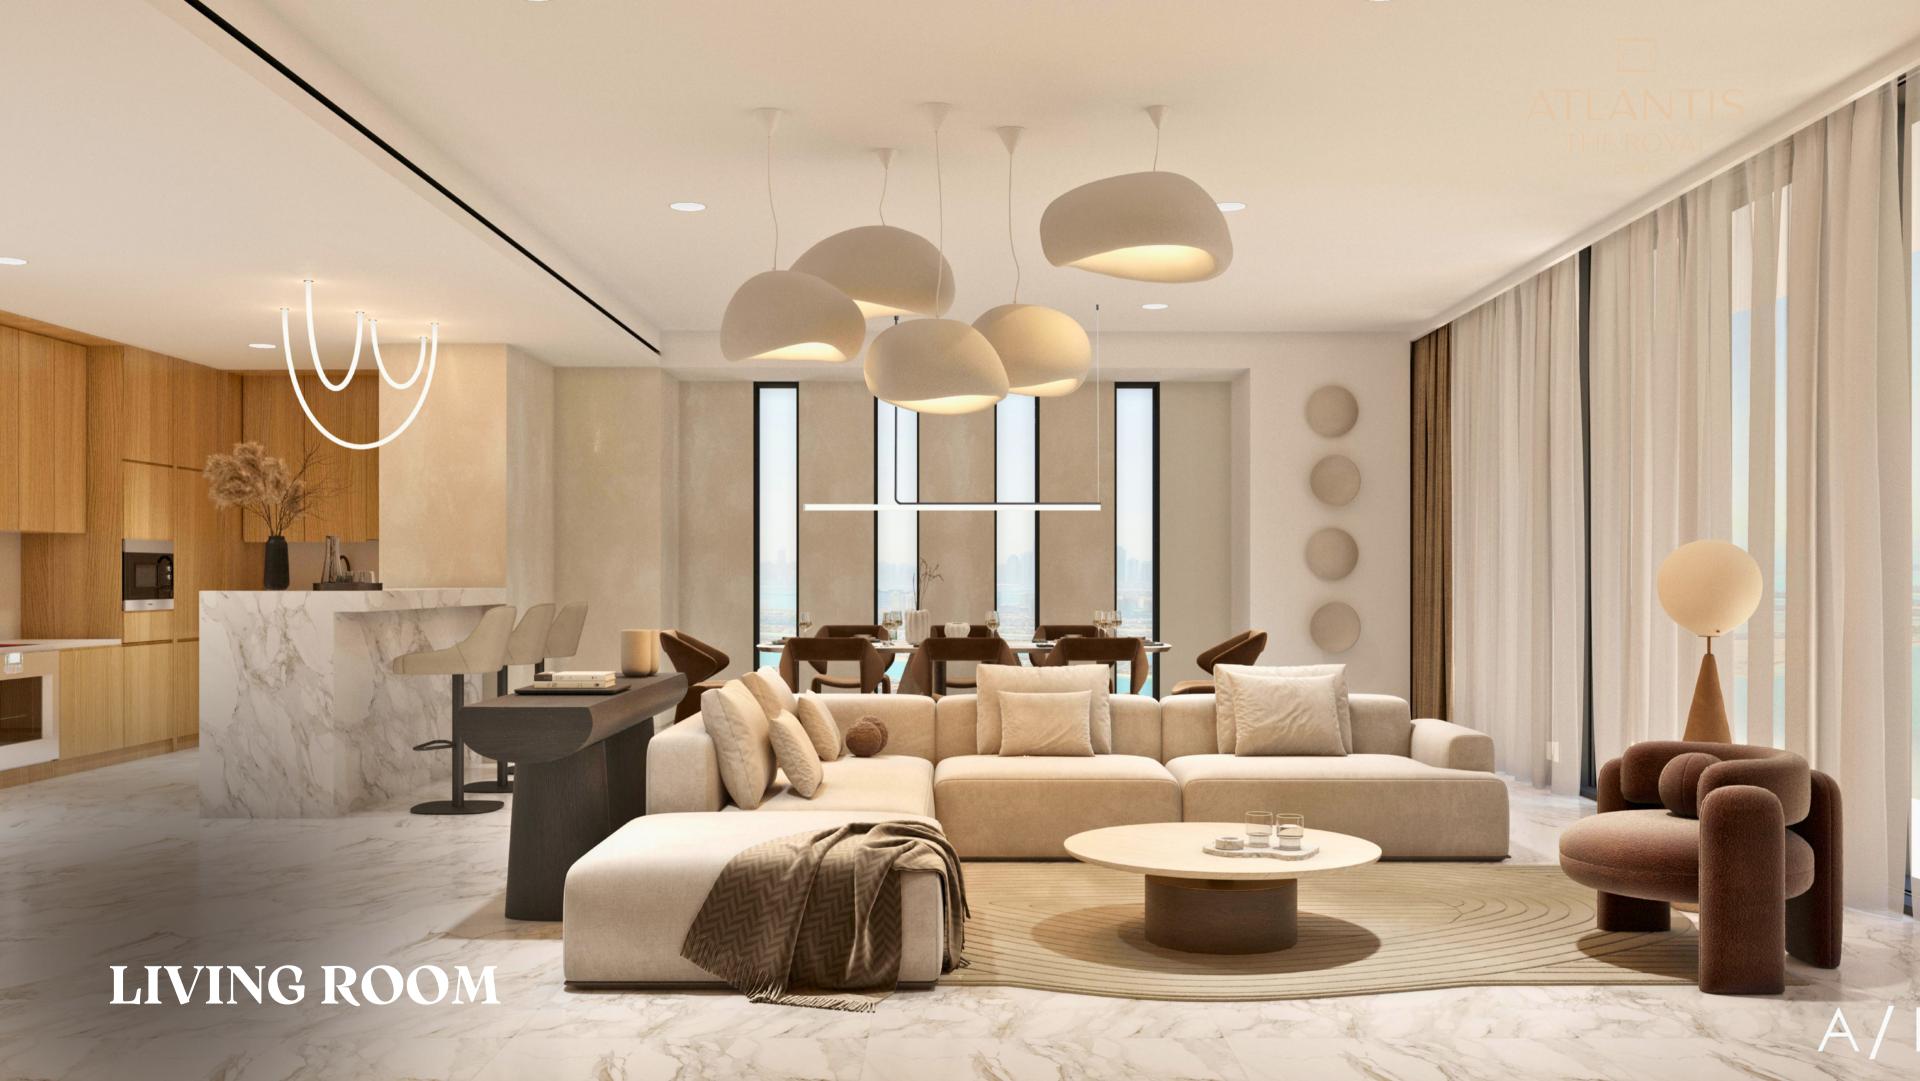

## 1906 THE ROYAL ATLANTIS

Stunning, fully furnished 3 bdr with the Dual view, unique design and premium materials.

FLOOR:19

SQUARE: 320 SQM

VIEW: DUAL VIEW

42 000 000 AED \$11 500 000

# 1906 THE ROYAL ATLANTIS

Stunning, fully furnished 3 bdr with the Dual view, unique design and premium materials.

Living Area: 274 sqm

Balcony Area: 45 sqm

Total Area: 320 sqm

Selling with furniture, technique and decor