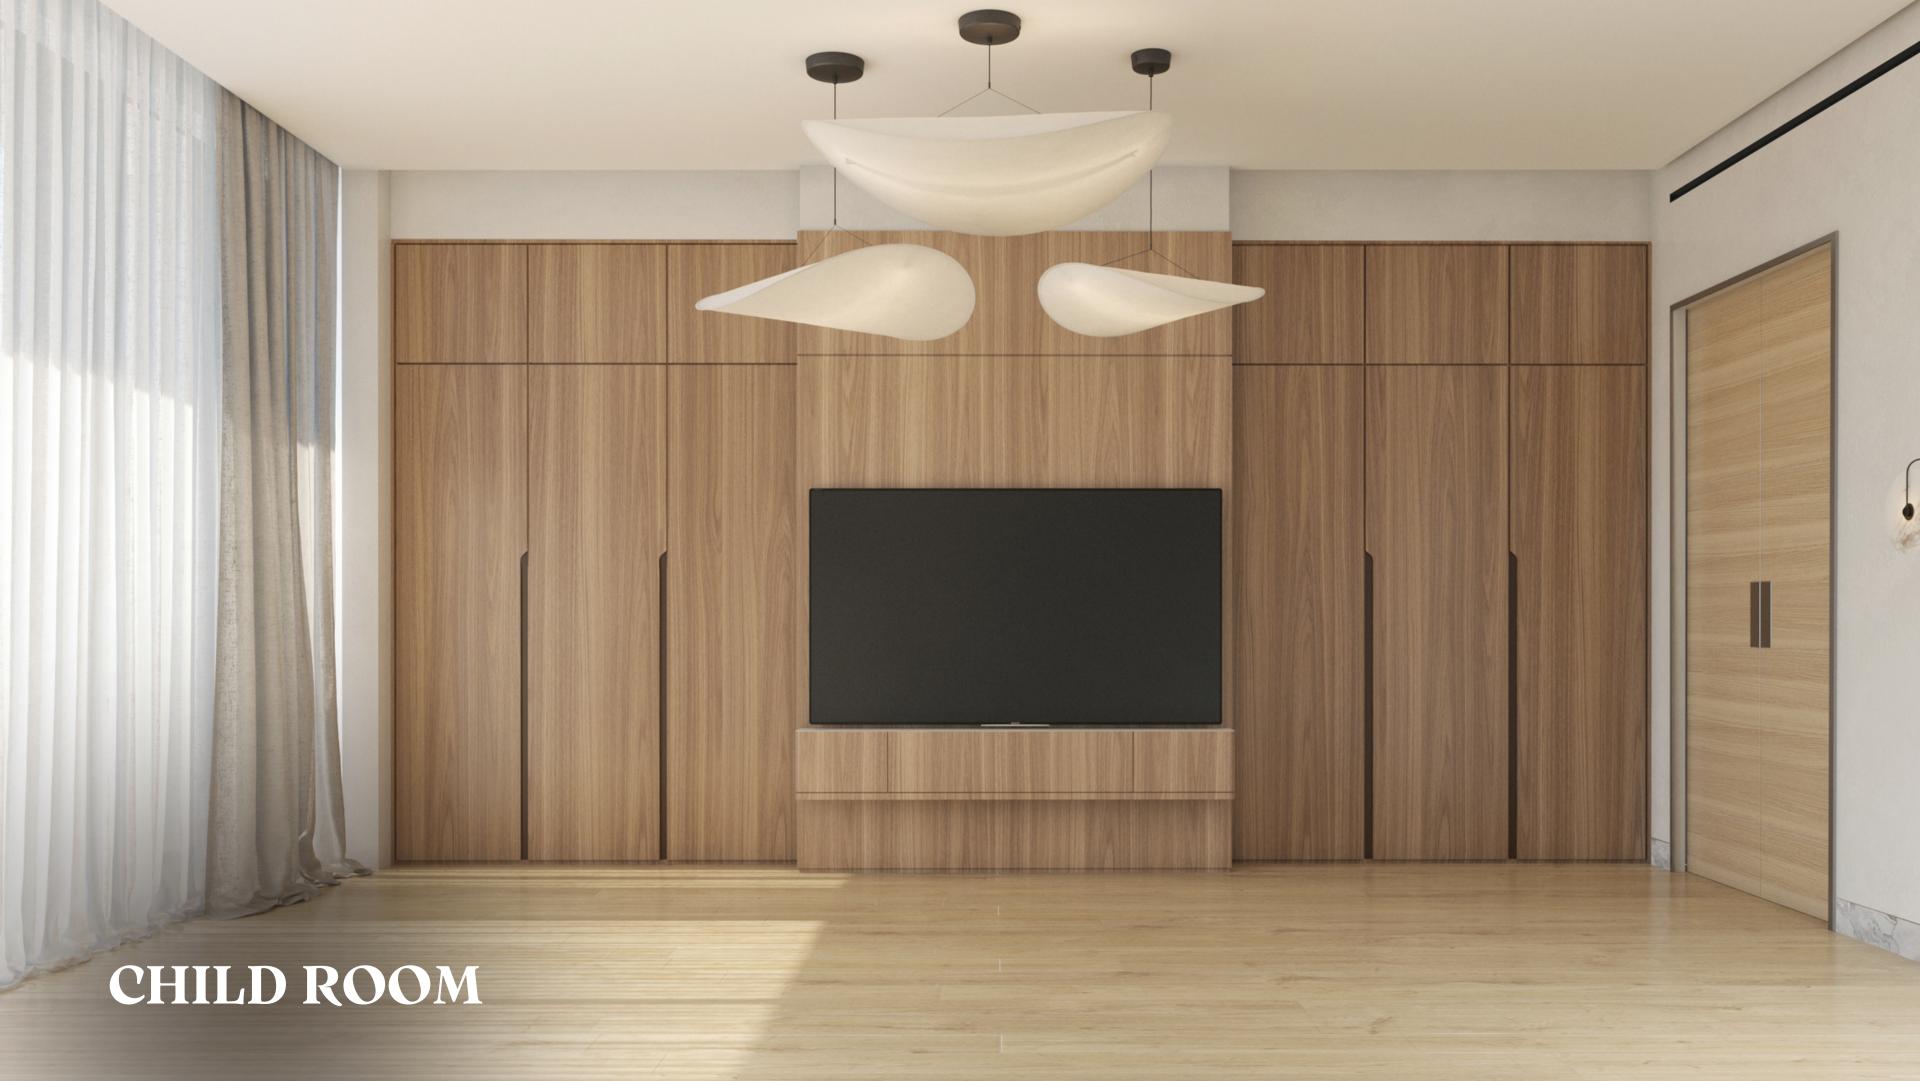

## 1906 THE ROYAL ATLANTIS

Stunning, fully furnished 3 bdr with the Dual view, unique design and premium materials.

FLOOR:19

SQUARE: 320 SQM

VIEW: DUAL VIEW

42 000 000 AED \$11 500 000

# 1906 THE ROYAL ATLANTIS

Stunning, fully furnished 3 bdr with the Dual view, unique design and premium materials.

Living Area: 274 sqm

Balcony Area: 45 sqm

Total Area: 320 sqm

Selling with furniture, technique and decor