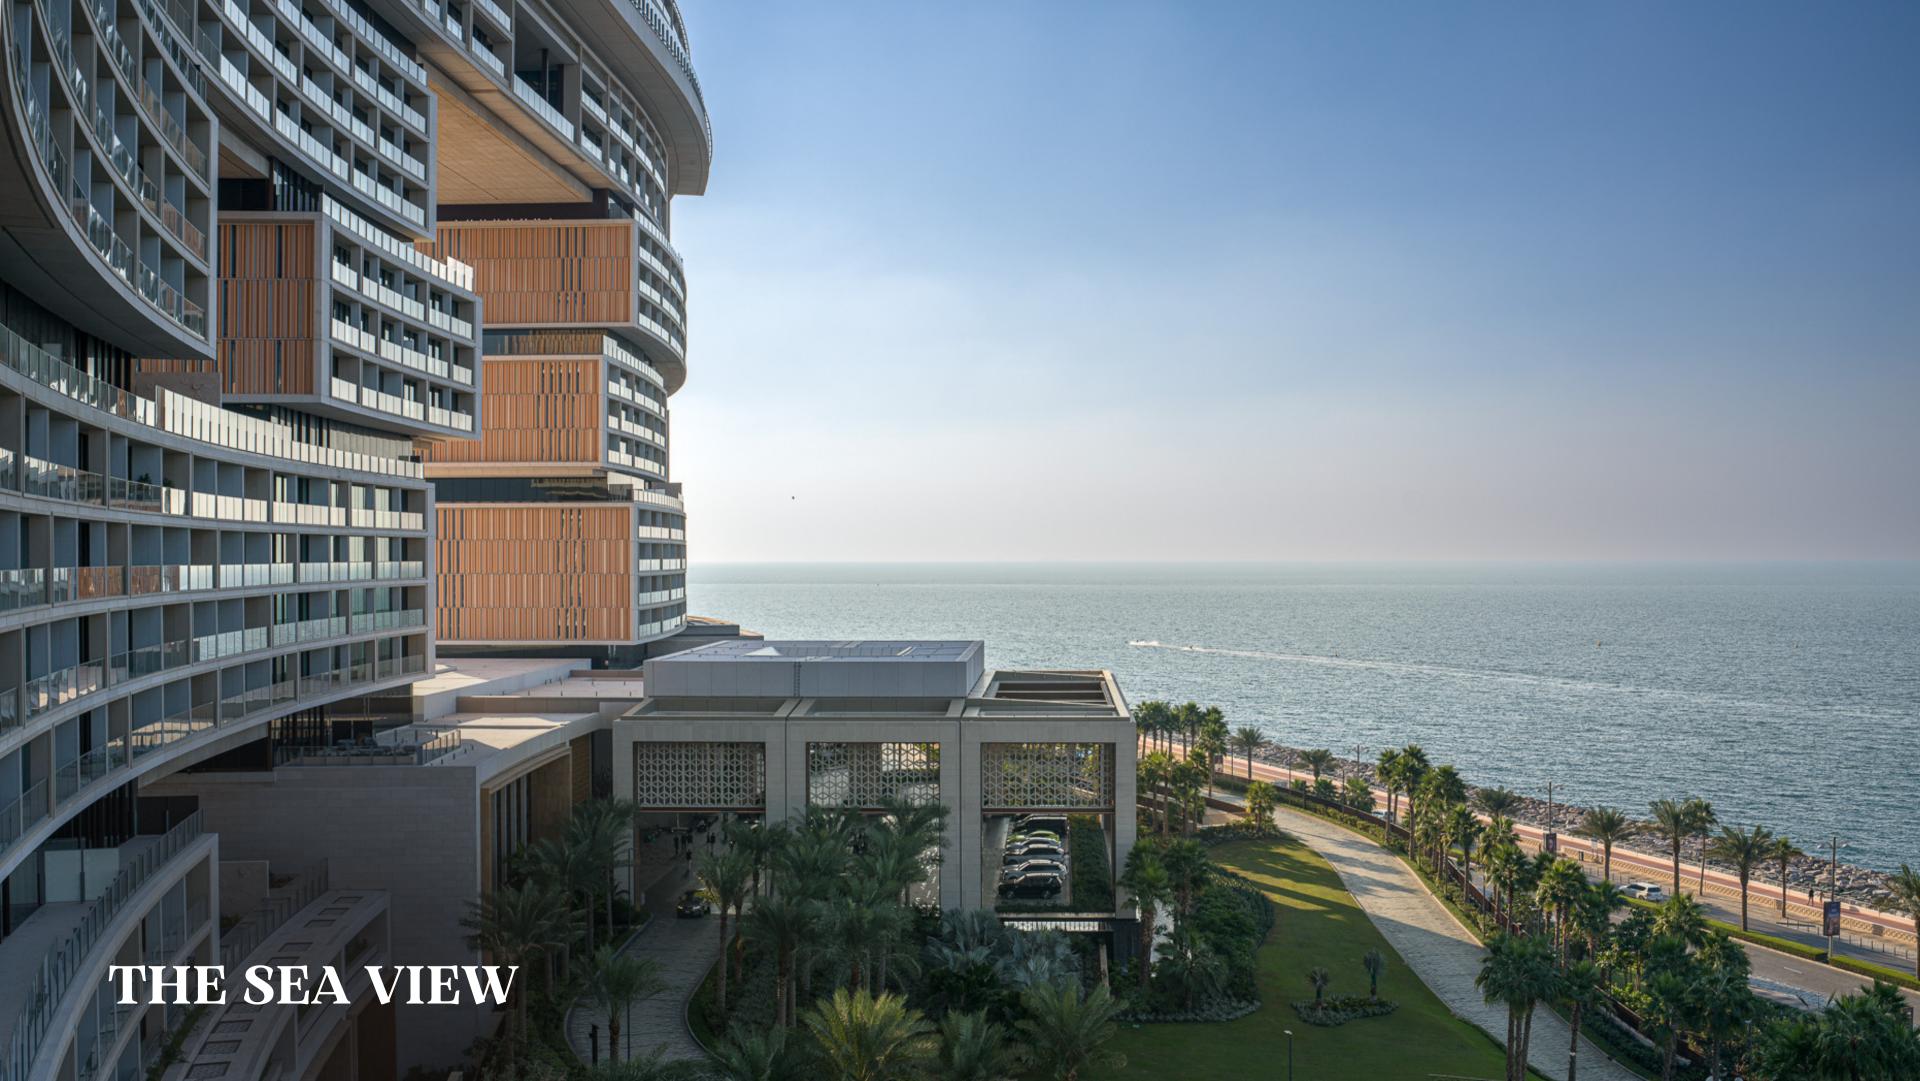

#### 3 BEDROOM RESIDENCE

N

View towards the ocean

View towards The Palm

| Kitchen        | 2.9m x 4.3m | 9'6" x 14'1"  |
|----------------|-------------|---------------|
| Living/Dining  | 6.0m x 9.5m | 19'8" x 31'2" |
| Master Bedroom | 5.4m x 4.8m | 17'9" x 15'9" |
| Bedroom 2      | 5.3m x 4.4m | 17'5" x 14'5" |
| Bedroom 3      | 3.0m x 3.4m | 9'10" x 11'2" |
| Exercise Room  | 2.0m x 4.8m | 6'7" x 15'9"  |