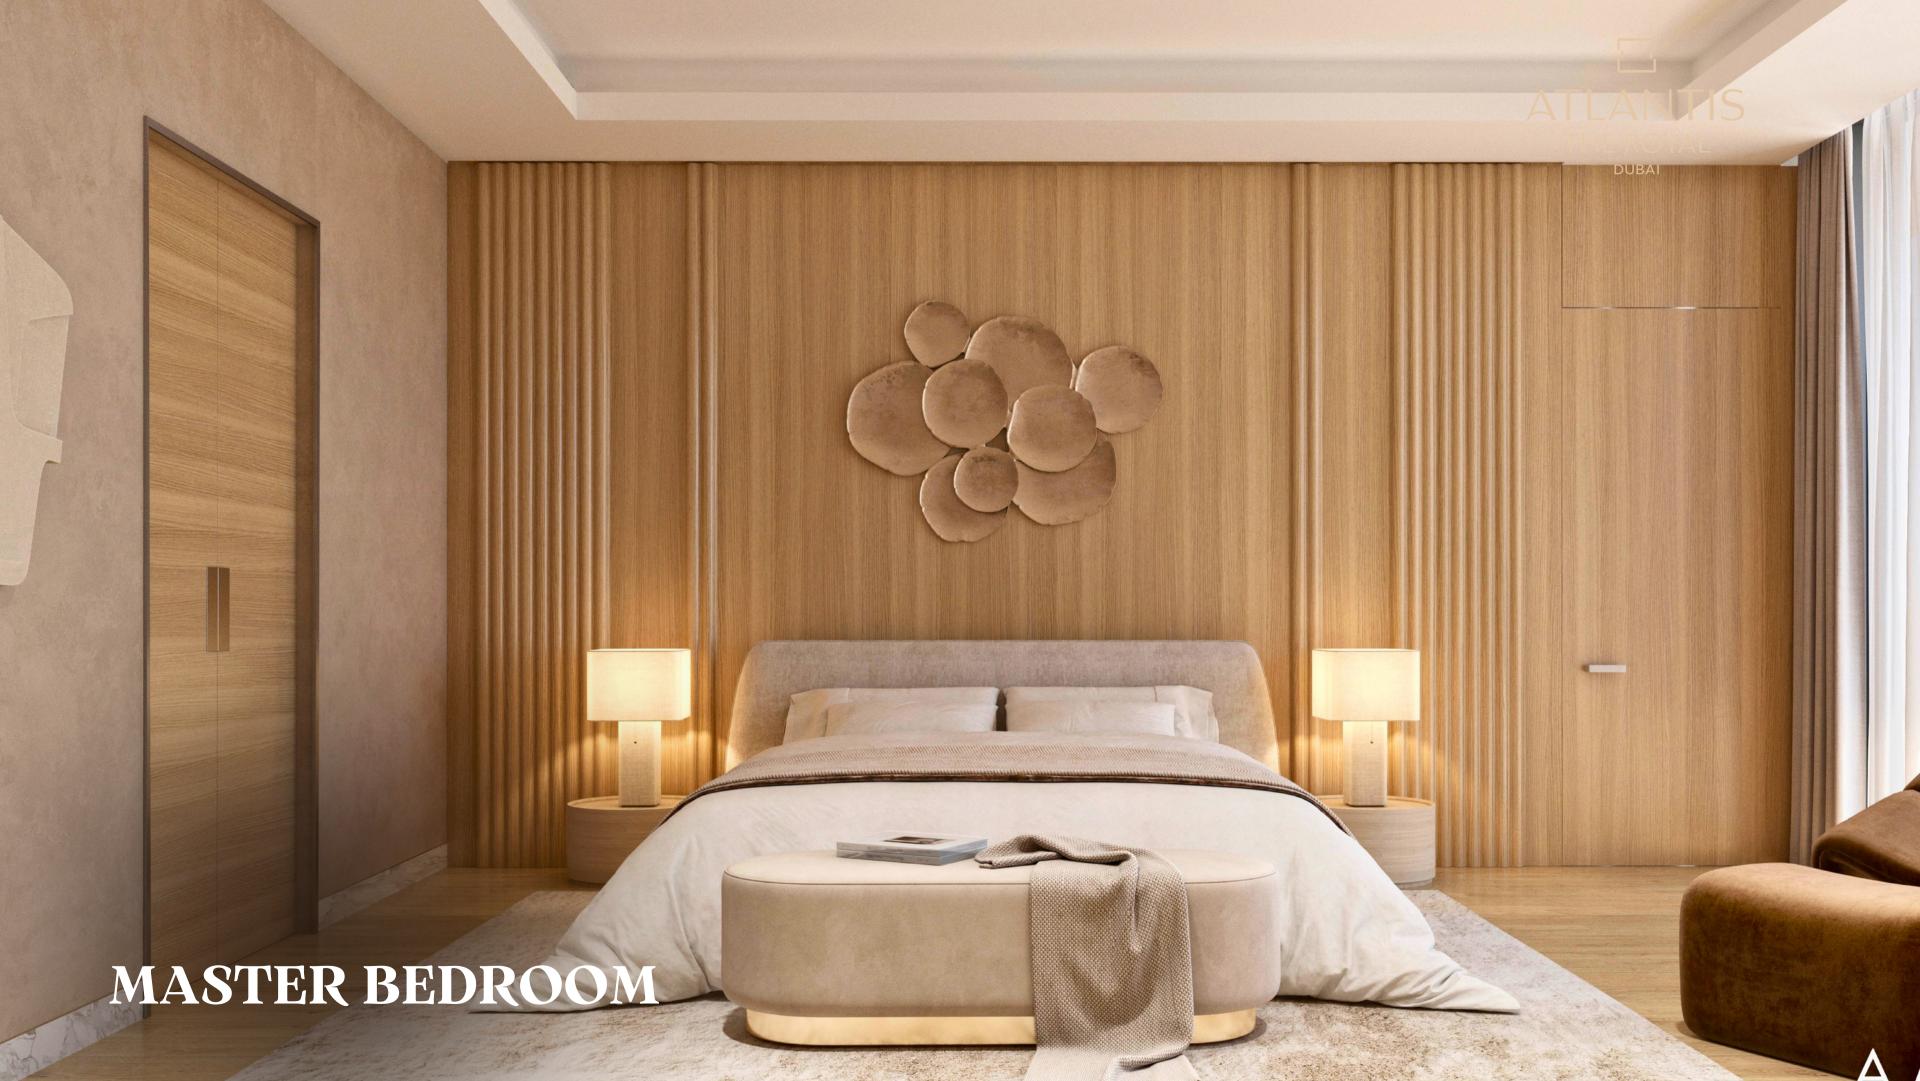

#### 3 BEDROOM RESIDENCE

N

View towards the ocean

View towards The Palm

| Kitchen        | 2.9m x 4.3m | 9'6" x 14'1"  |
|----------------|-------------|---------------|
| Living/Dining  | 6.0m x 9.5m | 19'8" x 31'2" |
| Master Bedroom | 5.4m x 4.8m | 17'9" x 15'9" |
| Bedroom 2      | 5.3m x 4.4m | 17'5" x 14'5" |
| Bedroom 3      | 3.0m x 3.4m | 9'10" x 11'2" |
| Exercise Room  | 2.0m x 4.8m | 6'7" x 15'9"  |