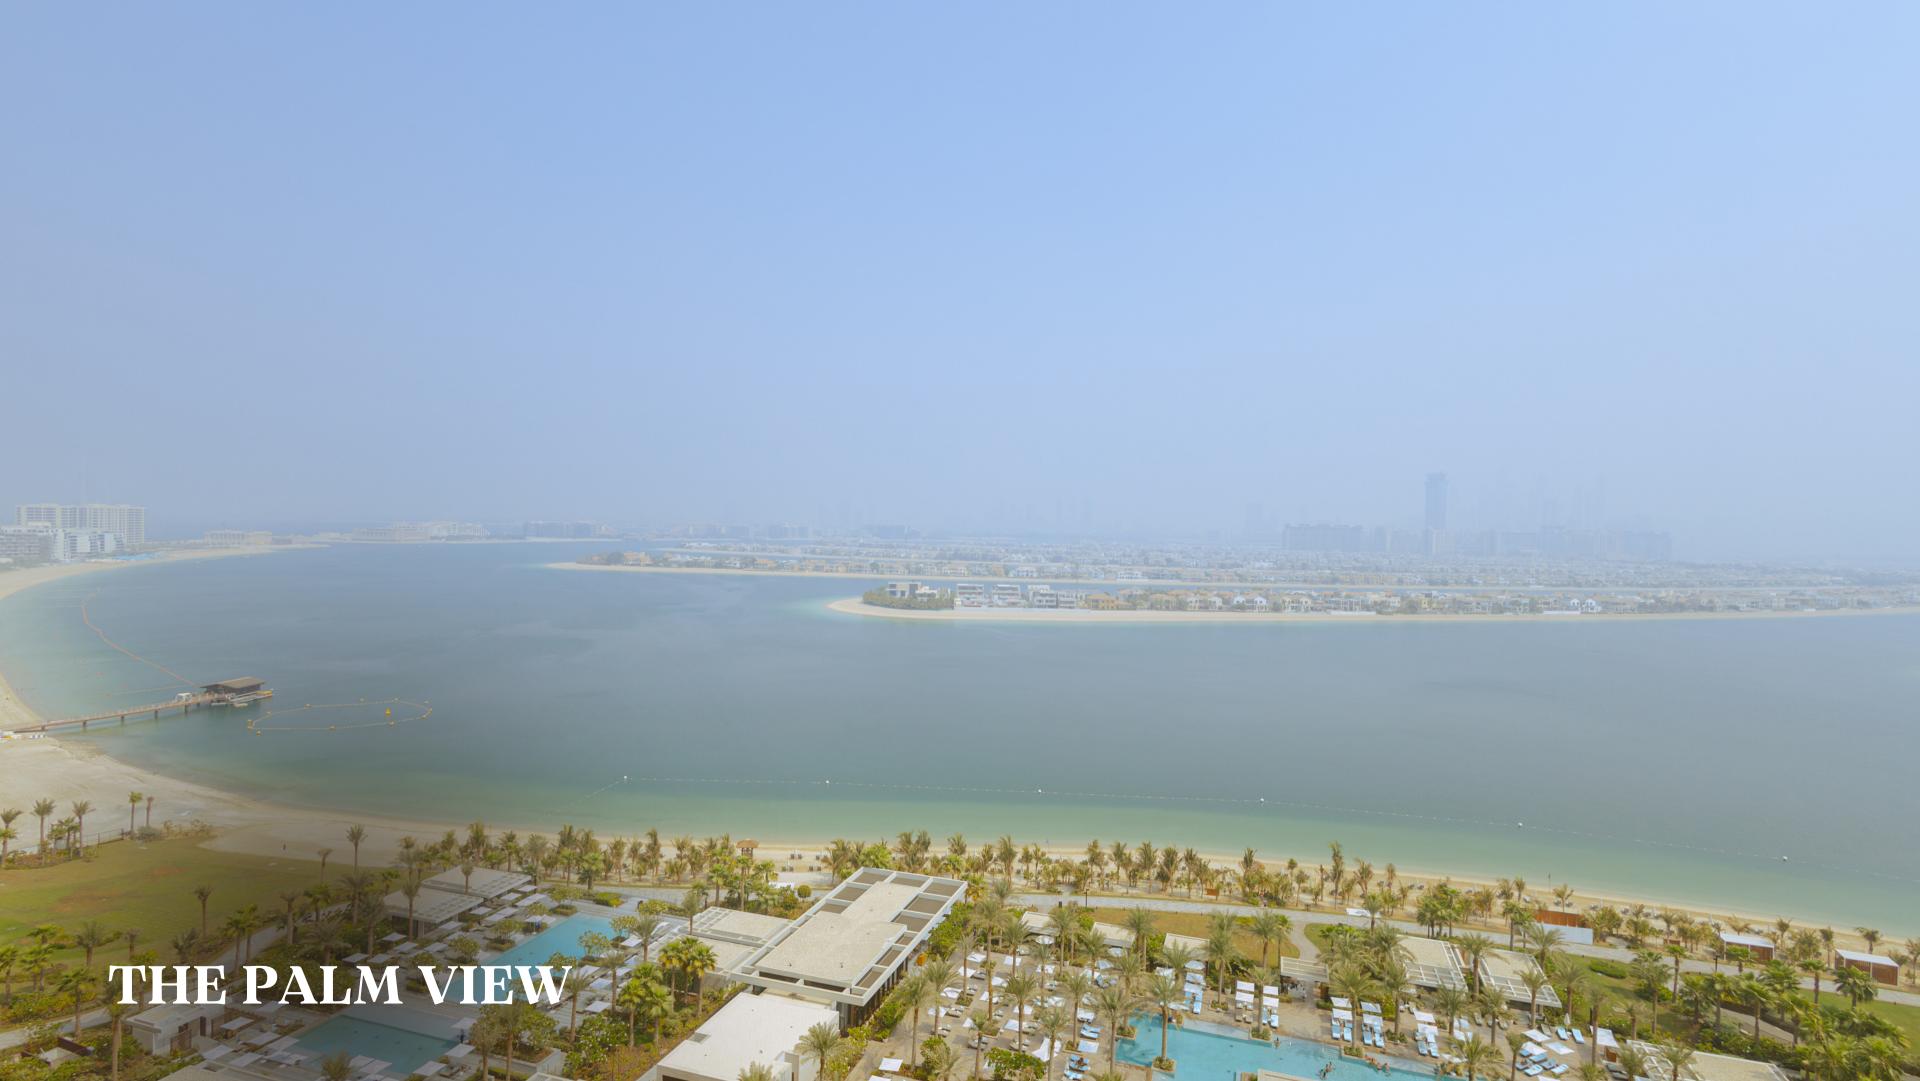

#### 3 BEDROOM RESIDENCE

N

View towards the ocean

View towards The Palm

| Kitchen        | 2.9m x 4.3m | 9'6" x 14'1"  |
|----------------|-------------|---------------|
| Living/Dining  | 6.0m x 9.5m | 19'8" x 31'2" |
| Master Bedroom | 5.4m x 4.8m | 17'9" x 15'9" |
| Bedroom 2      | 5.3m x 4.4m | 17'5" x 14'5" |
| Bedroom 3      | 3.0m x 3.4m | 9'10" x 11'2" |
| Exercise Room  | 2.0m x 4.8m | 6'7" x 15'9"  |