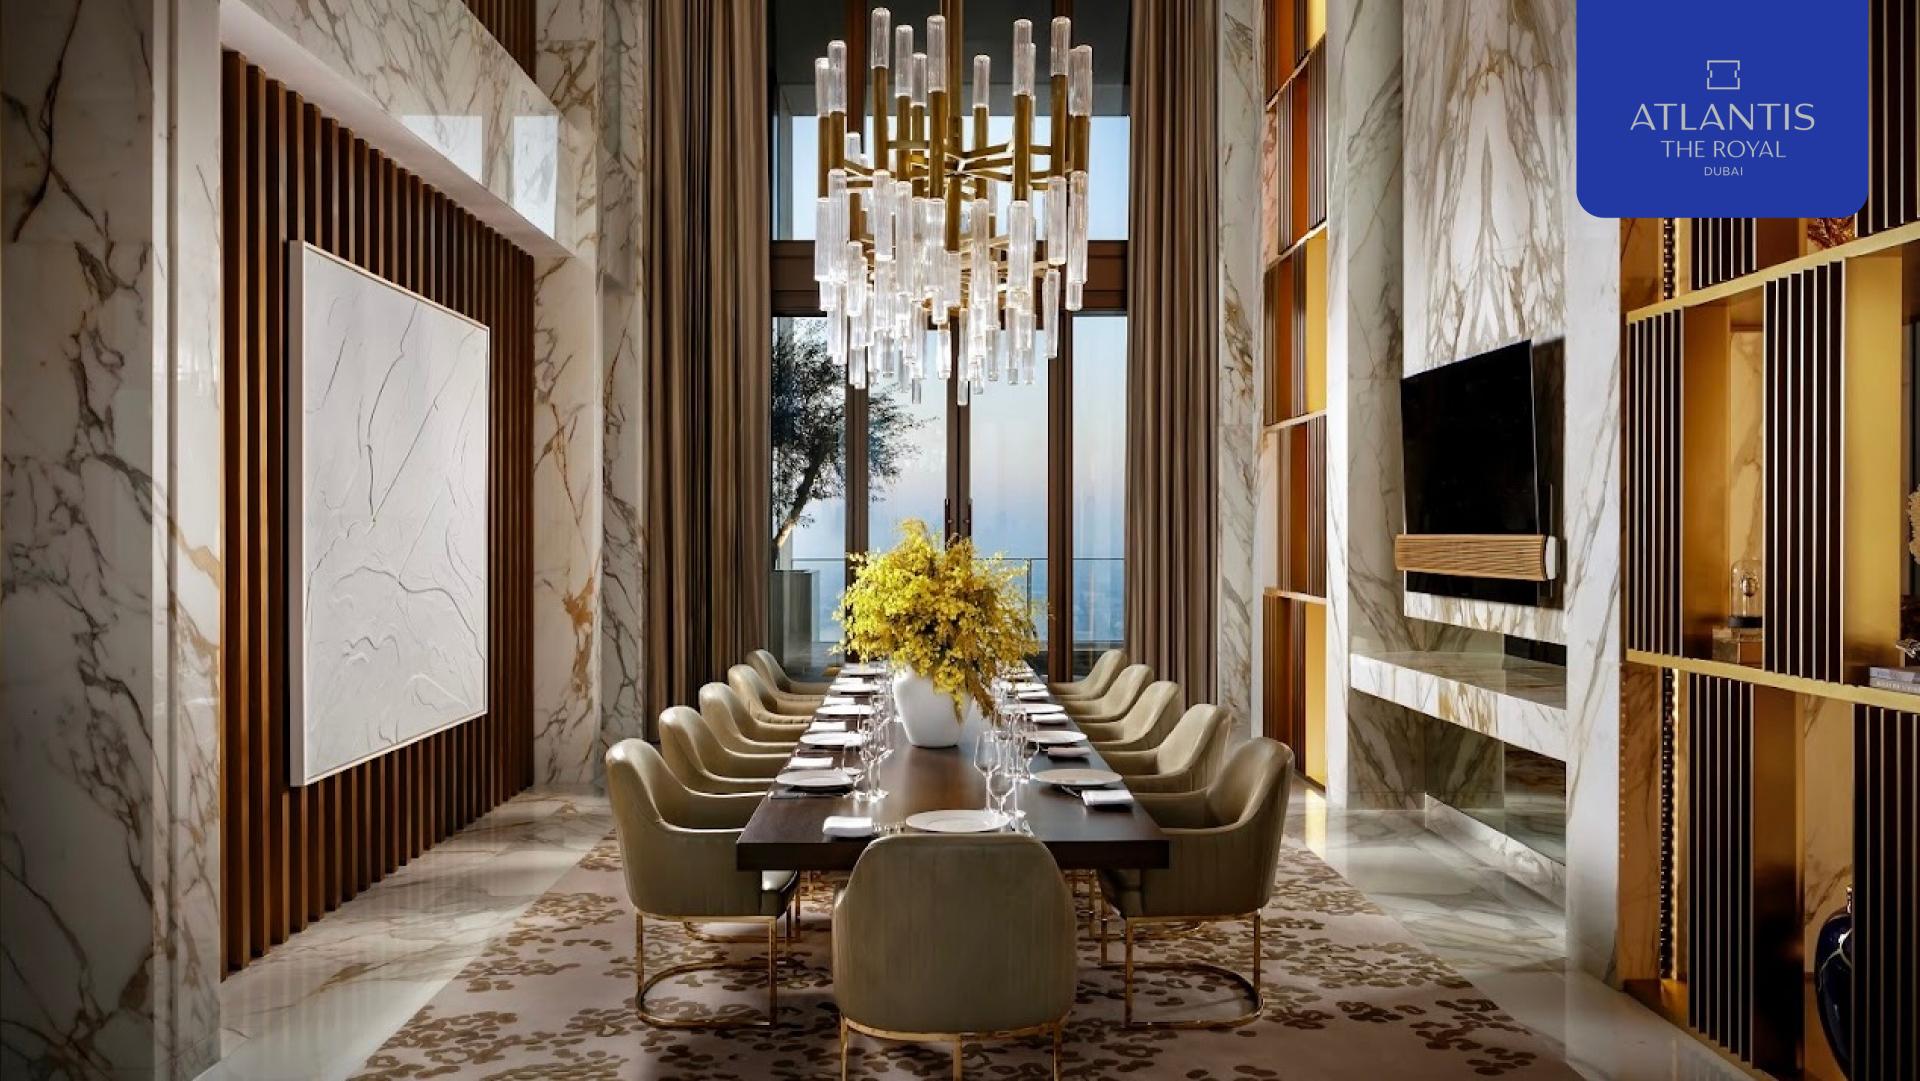

#### 3 BEDROOM RESIDENCE

N

View towards the ocean

View towards The Palm

| Kitchen        | 2.9m x 4.3m | 9'6" x 14'1"  |
|----------------|-------------|---------------|
| Living/Dining  | 6.0m x 9.5m | 19'8" x 31'2" |
| Master Bedroom | 5.4m x 4.8m | 17'9" x 15'9" |
| Bedroom 2      | 5.3m x 4.4m | 17'5" x 14'5" |
| Bedroom 3      | 3.0m x 3.4m | 9'10" x 11'2" |
| Exercise Room  | 2.0m x 4.8m | 6'7" x 15'9"  |

| Total Area | 274 sq m | 2,945 sq ft |
|------------|----------|-------------|
| Balcony    | 45 sq m  | 485 sq ft   |

# 1906 THE ROYAL ATLANTIS

Stunning, fully furnished 3 bdr with the Dual view, unique design and premium materials.

Living Area: 274 sqm

Balcony Area: 45 sqm

Total Area: 320 sqm

Selling with furniture, technique and decor