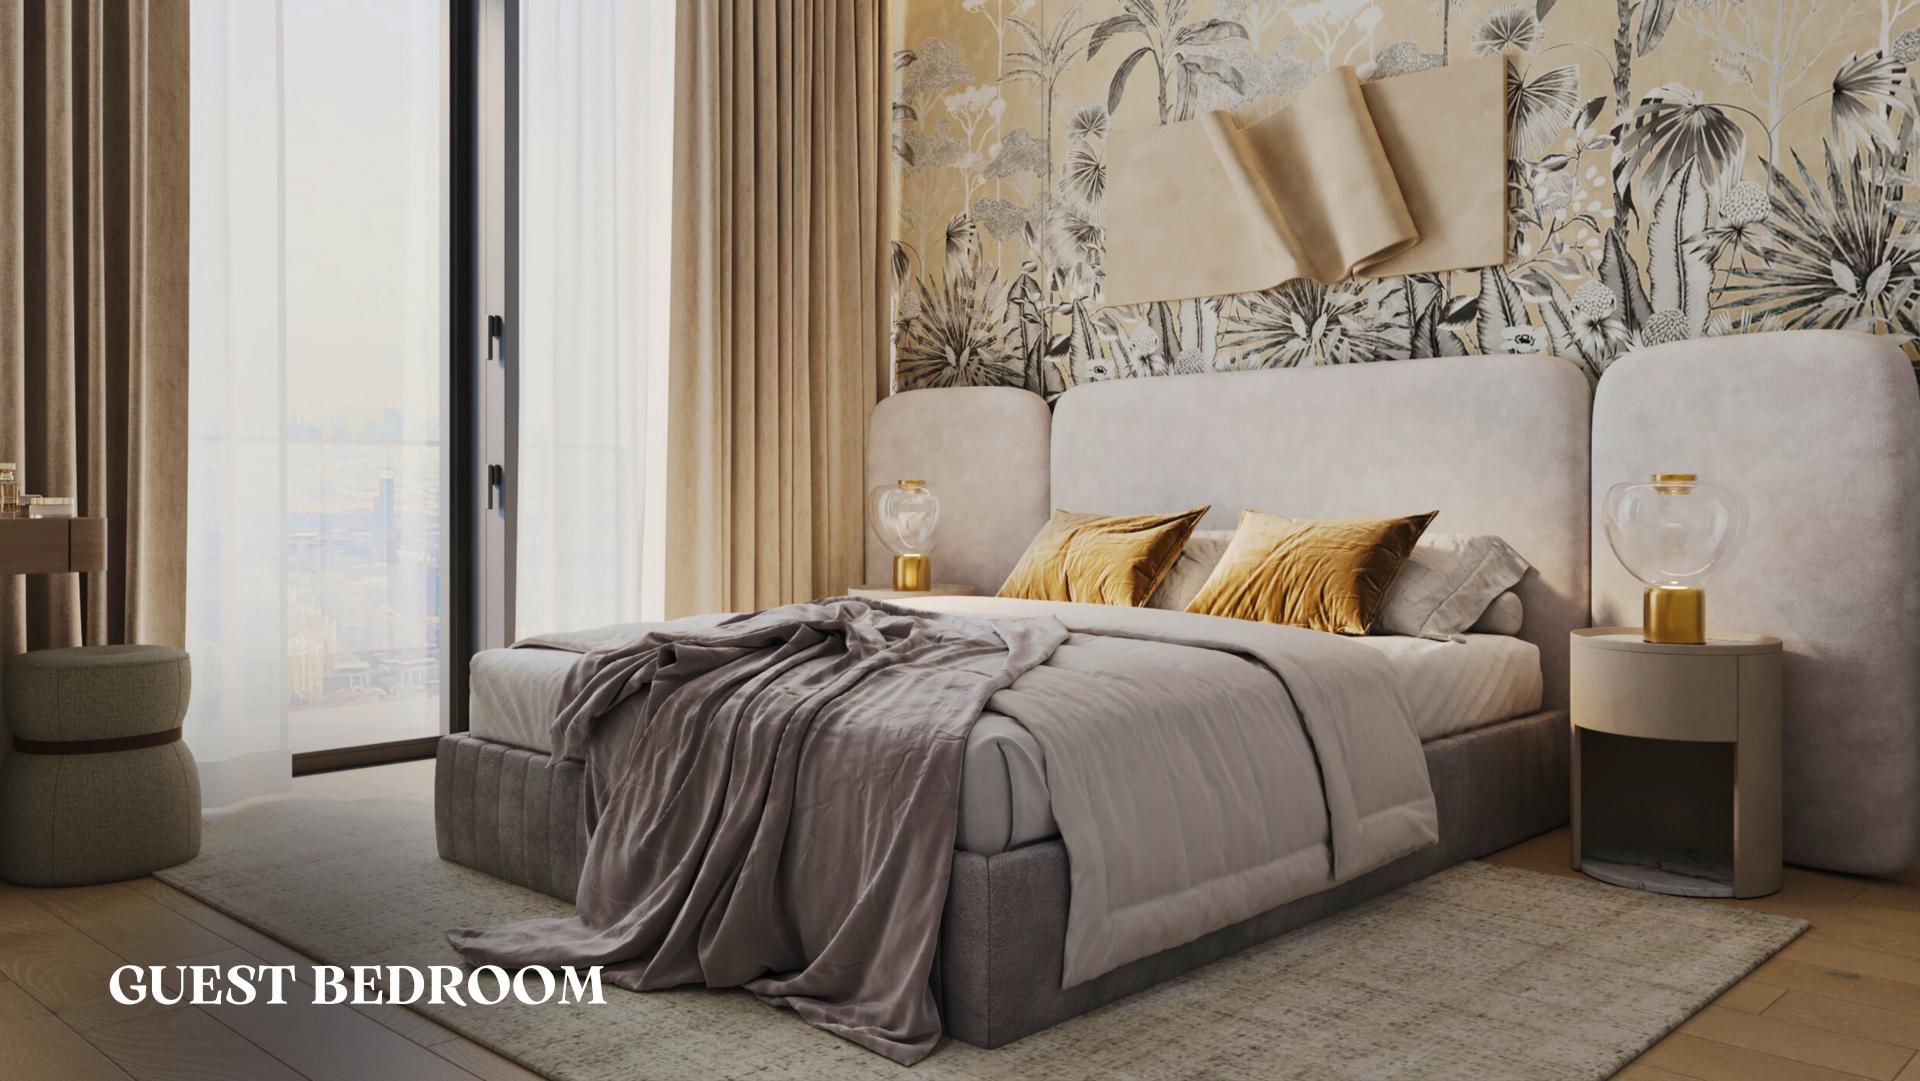

#### 3 BEDROOM RESIDENCE

N

View towards the ocean

View towards The Palm

| Kitchen        | 2.9m x 4.3m | 9'6" x 14'1"  |
|----------------|-------------|---------------|
| Living/Dining  | 6.0m x 9.5m | 19'8" x 31'2" |
| Master Bedroom | 5.4m x 4.8m | 17'9" x 15'9" |
| Bedroom 2      | 5.3m x 4.4m | 17'5" x 14'5" |
| Bedroom 3      | 3.0m x 3.4m | 9'10" x 11'2" |
| Exercise Room  | 2.0m x 4.8m | 6'7" x 15'9"  |