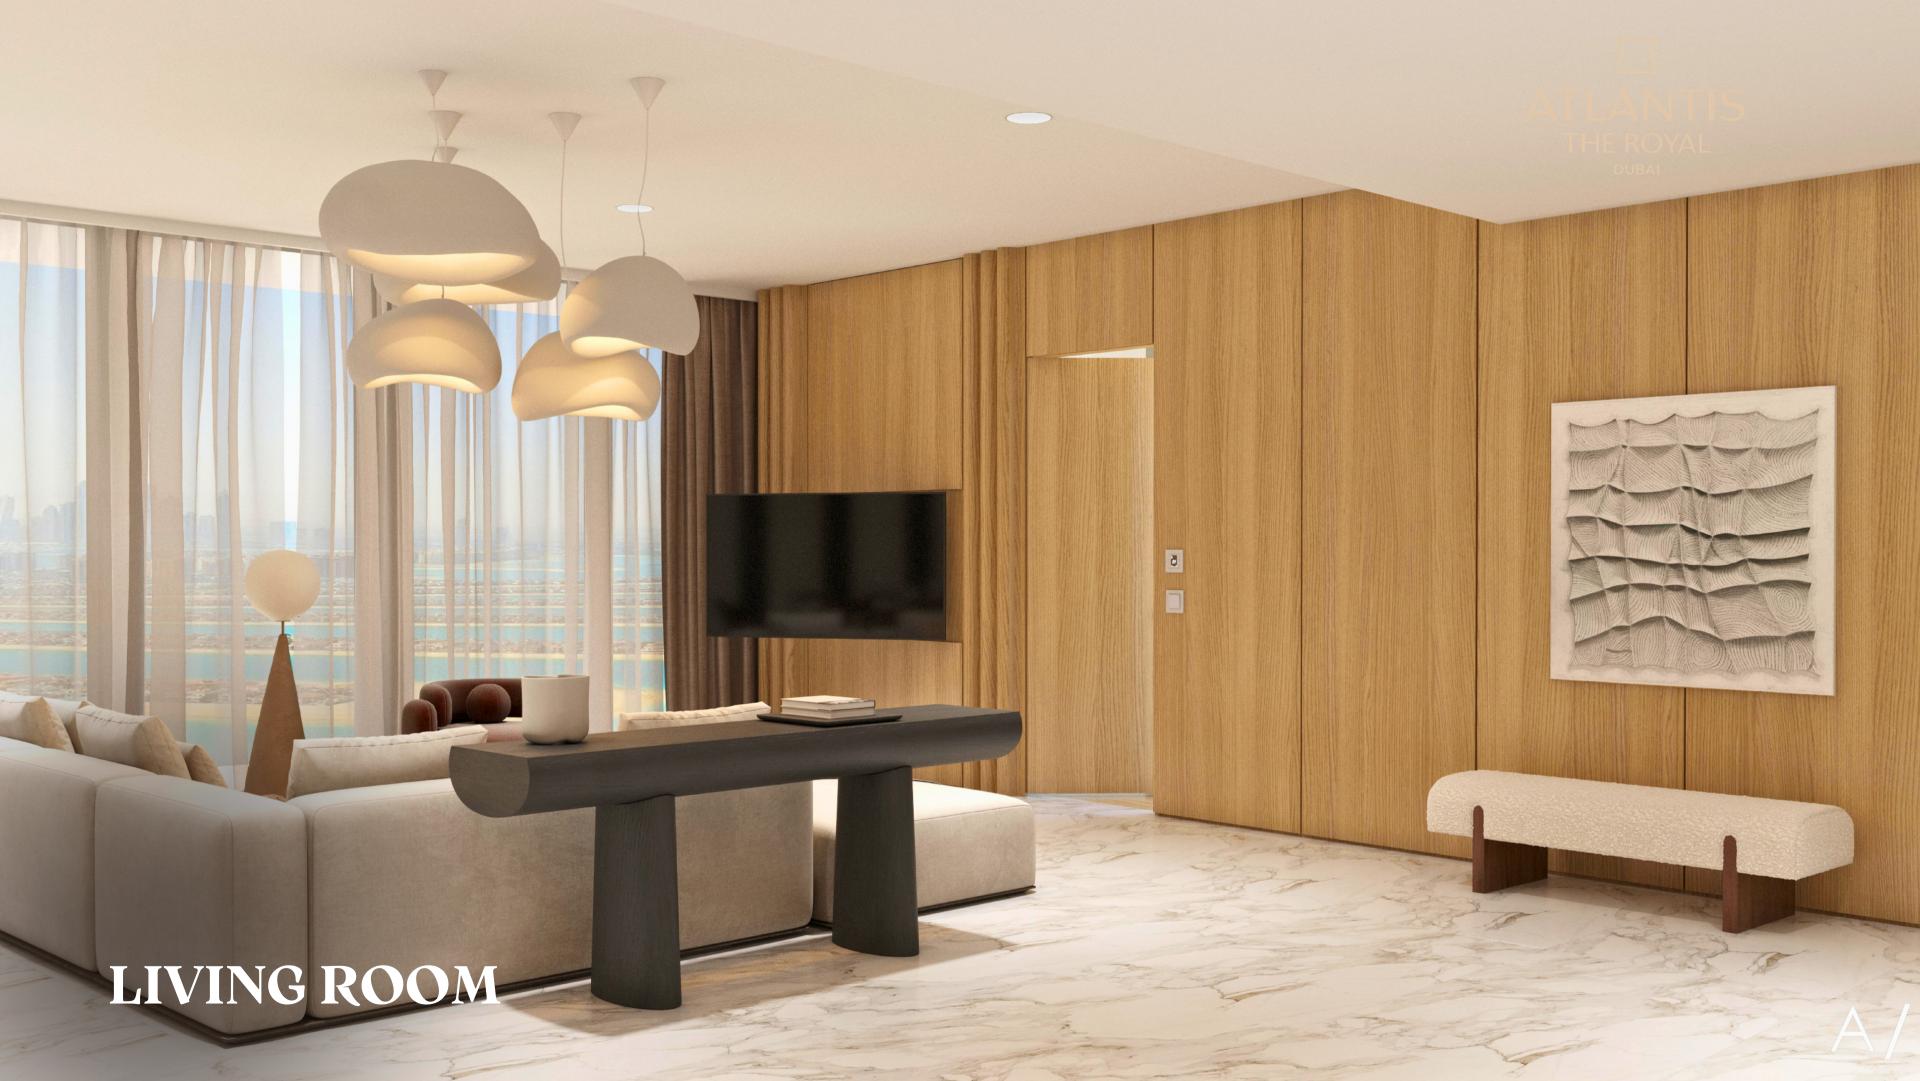

## 1906 THE ROYAL ATLANTIS

Stunning, fully furnished 3 bdr with the Dual view, unique design and premium materials.

FLOOR:19

SQUARE: 320 SQM

VIEW: DUAL VIEW

42 000 000 AED \$11 500 000

# 1906 THE ROYAL ATLANTIS

Stunning, fully furnished 3 bdr with the Dual view, unique design and premium materials.

Living Area: 274 sqm

Balcony Area: 45 sqm

Total Area: 320 sqm

Selling with furniture, technique and decor