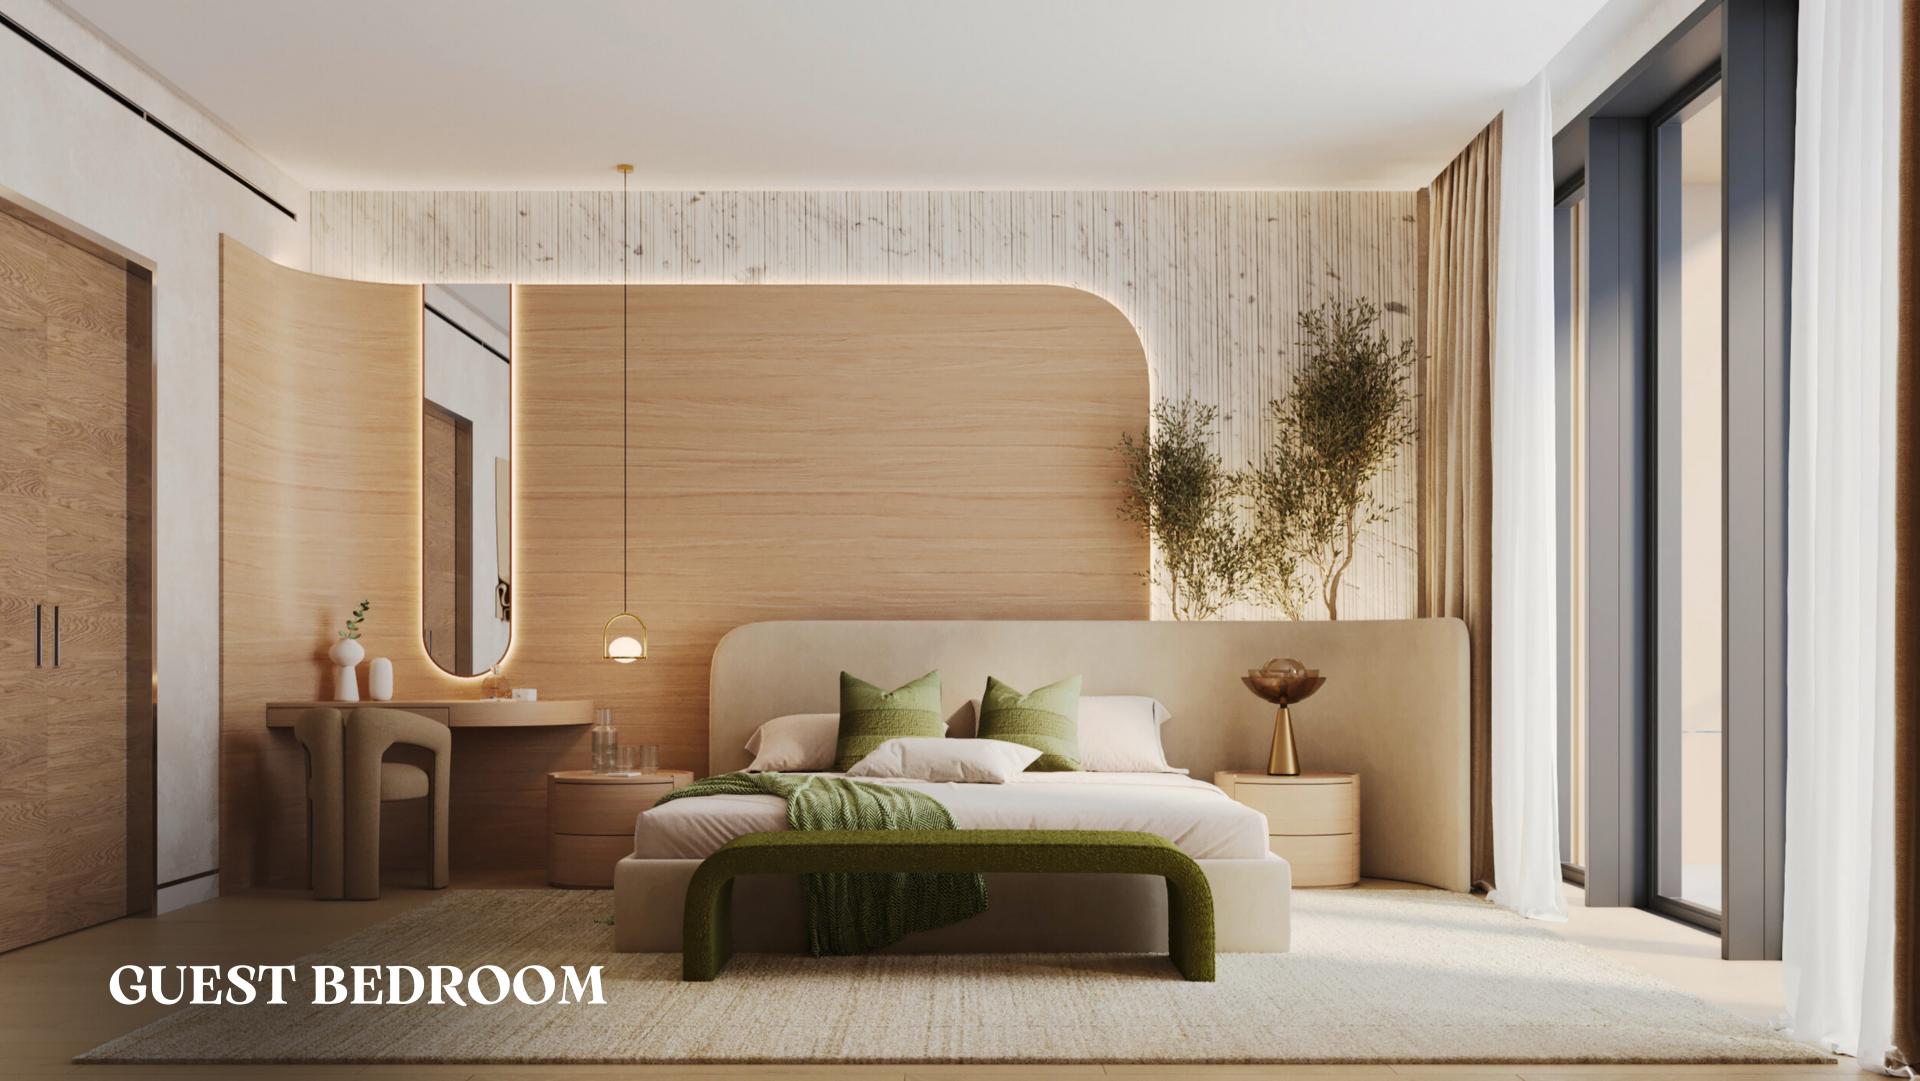

## 1906 THE ROYAL ATLANTIS

Stunning, fully furnished 3 bdr with the Dual view, unique design and premium materials.

FLOOR:19

SQUARE: 320 SQM

VIEW: DUAL VIEW

42 000 000 AED \$11 500 000

# 1906 THE ROYAL ATLANTIS

Stunning, fully furnished 3 bdr with the Dual view, unique design and premium materials.

Living Area: 274 sqm

Balcony Area: 45 sqm

Total Area: 320 sqm

Selling with furniture, technique and decor