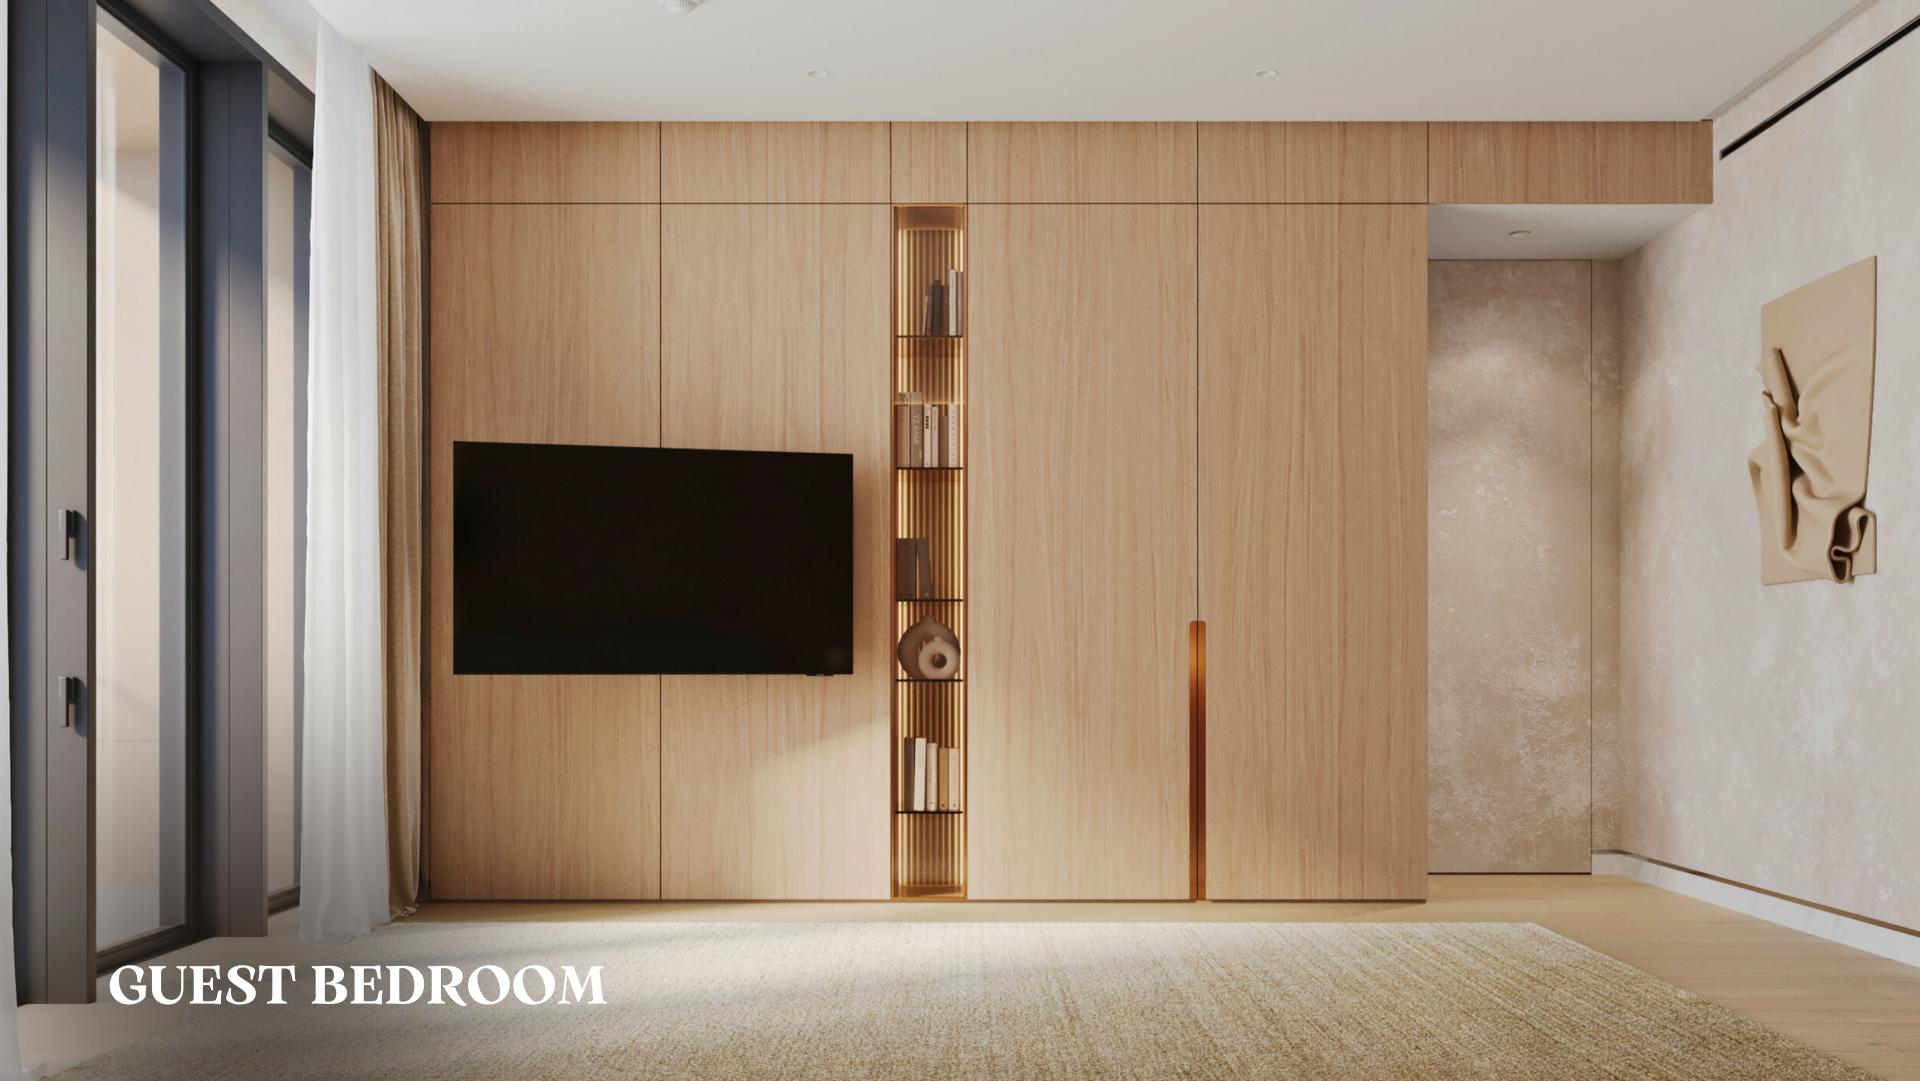

## 1906 THE ROYAL ATLANTIS

Stunning, fully furnished 3 bdr with the Dual view, unique design and premium materials.

FLOOR:19

SQUARE: 320 SQM

VIEW: DUAL VIEW

42 000 000 AED \$11 500 000

# 1906 THE ROYAL ATLANTIS

Stunning, fully furnished 3 bdr with the Dual view, unique design and premium materials.

Living Area: 274 sqm

Balcony Area: 45 sqm

Total Area: 320 sqm

Selling with furniture, technique and decor