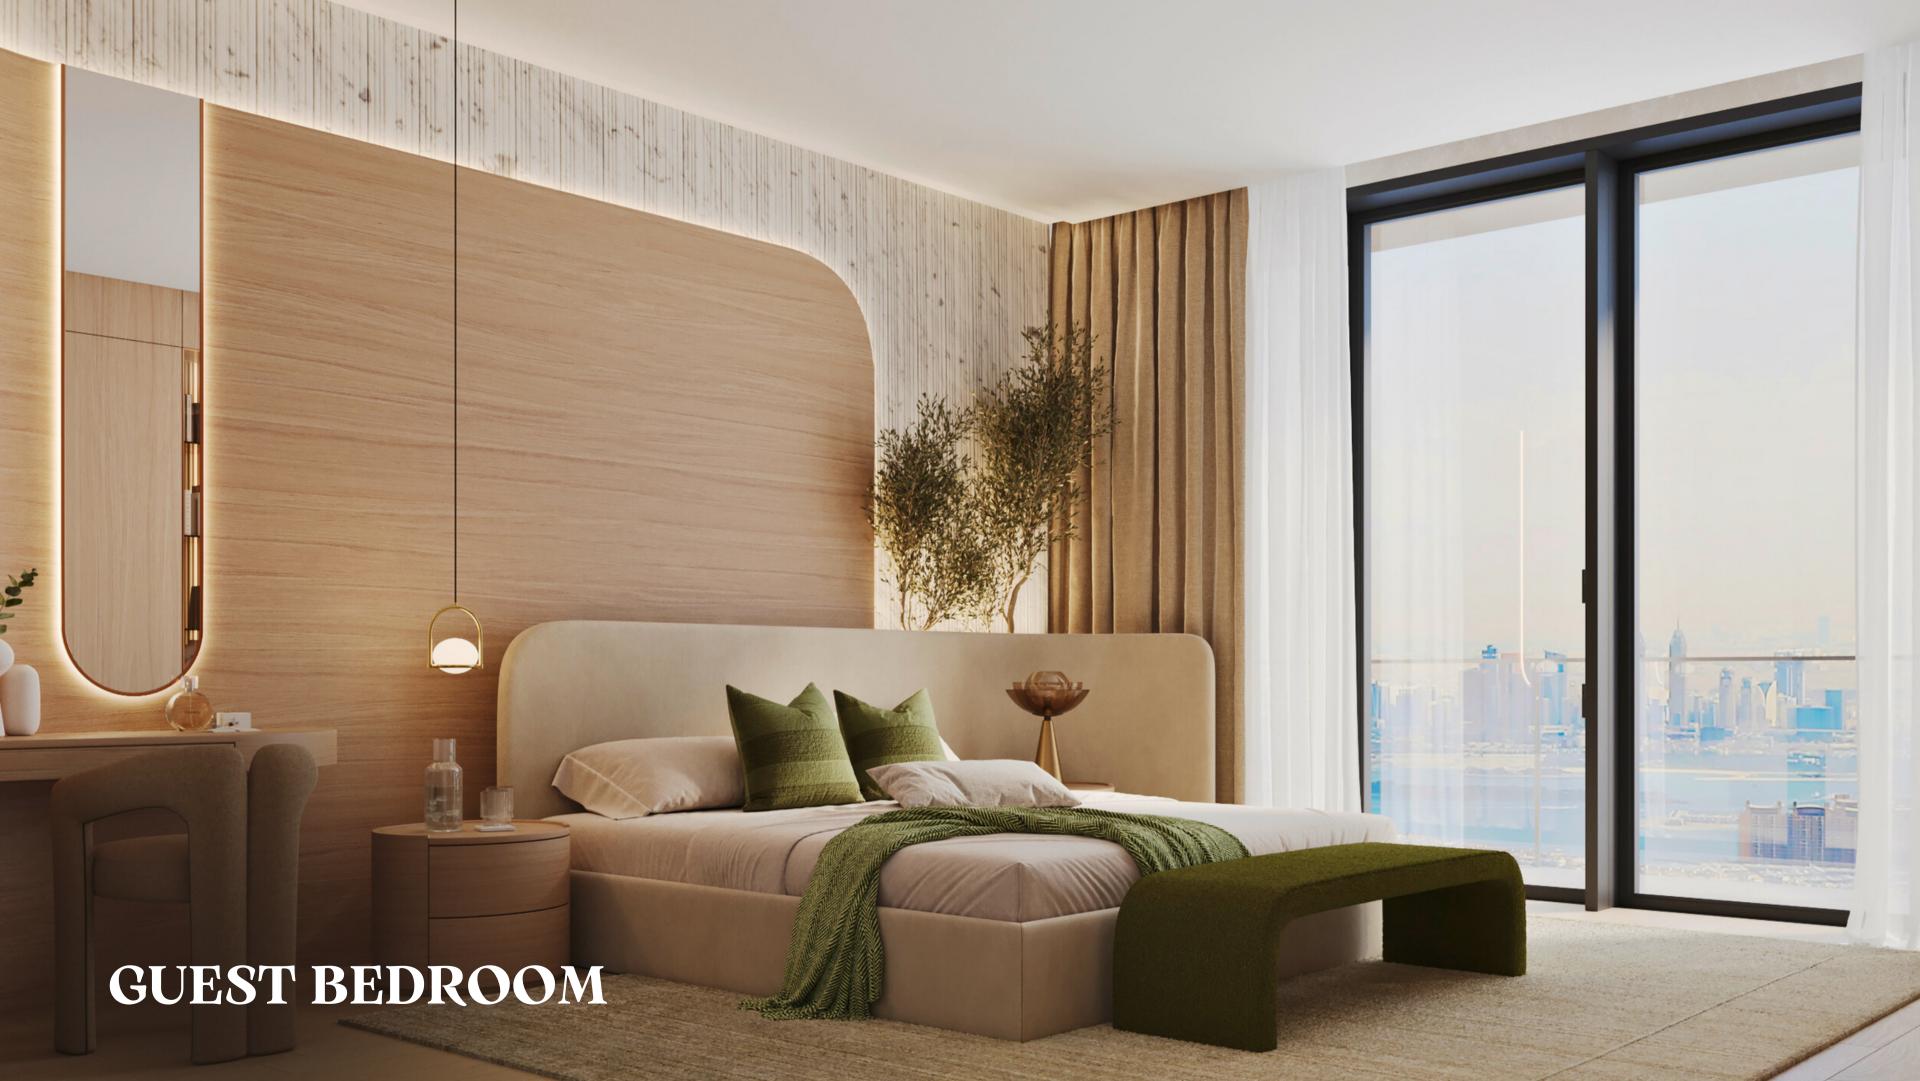

## 1906 THE ROYAL ATLANTIS

Stunning, fully furnished 3 bdr with the Dual view, unique design and premium materials.

FLOOR:19

SQUARE: 320 SQM

VIEW: DUAL VIEW

42 000 000 AED \$11 500 000

# 1906 THE ROYAL ATLANTIS

Stunning, fully furnished 3 bdr with the Dual view, unique design and premium materials.

Living Area: 274 sqm

Balcony Area: 45 sqm

Total Area: 320 sqm

Selling with furniture, technique and decor