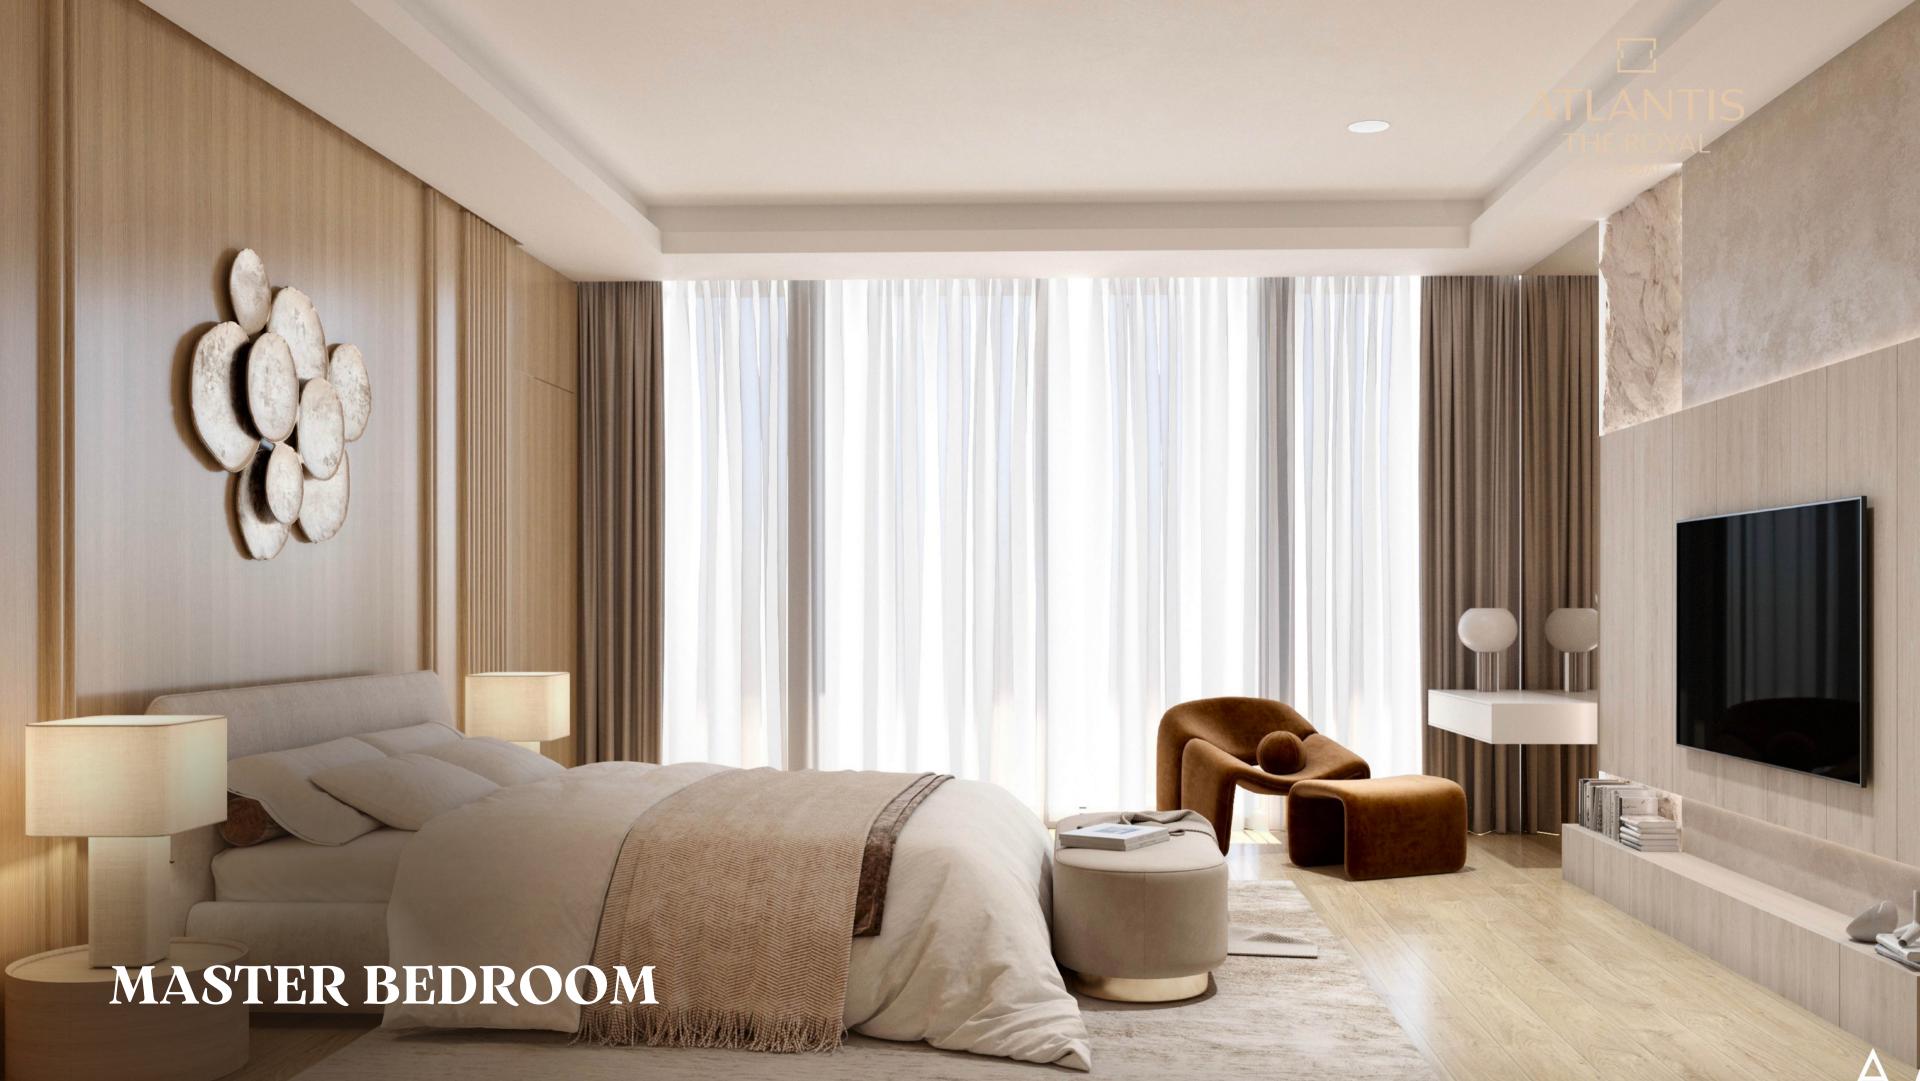

## 1906 THE ROYAL ATLANTIS

Stunning, fully furnished 3 bdr with the Dual view, unique design and premium materials.

FLOOR:19

SQUARE: 320 SQM

VIEW: DUAL VIEW

42 000 000 AED \$11 500 000

# 1906 THE ROYAL ATLANTIS

Stunning, fully furnished 3 bdr with the Dual view, unique design and premium materials.

Living Area: 274 sqm

Balcony Area: 45 sqm

Total Area: 320 sqm

Selling with furniture, technique and decor