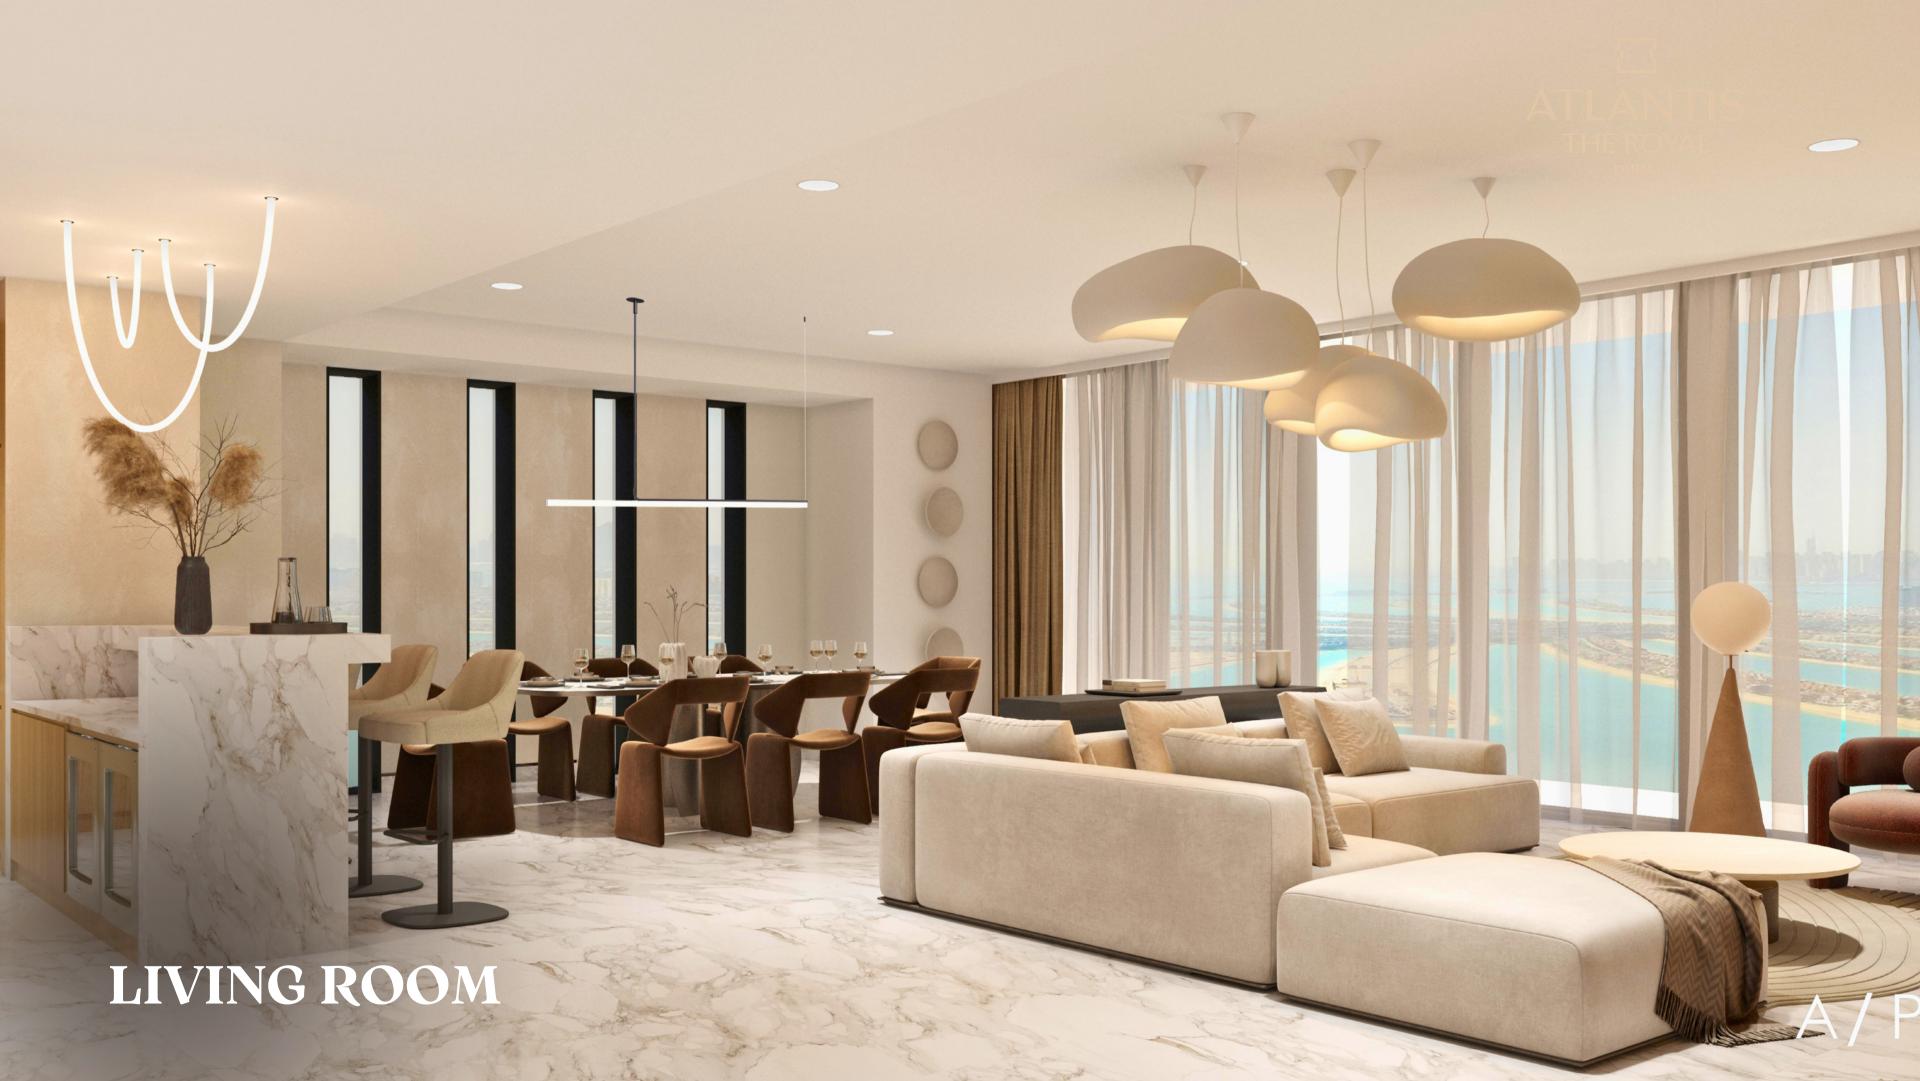

#### 3 BEDROOM RESIDENCE

N

View towards the ocean

View towards The Palm

| Kitchen        | 2.9m x 4.3m | 9'6" x 14'1"  |
|----------------|-------------|---------------|
| Living/Dining  | 6.0m x 9.5m | 19'8" x 31'2" |
| Master Bedroom | 5.4m x 4.8m | 17'9" x 15'9" |
| Bedroom 2      | 5.3m x 4.4m | 17'5" x 14'5" |
| Bedroom 3      | 3.0m x 3.4m | 9'10" x 11'2" |
| Exercise Room  | 2.0m x 4.8m | 6'7" x 15'9"  |