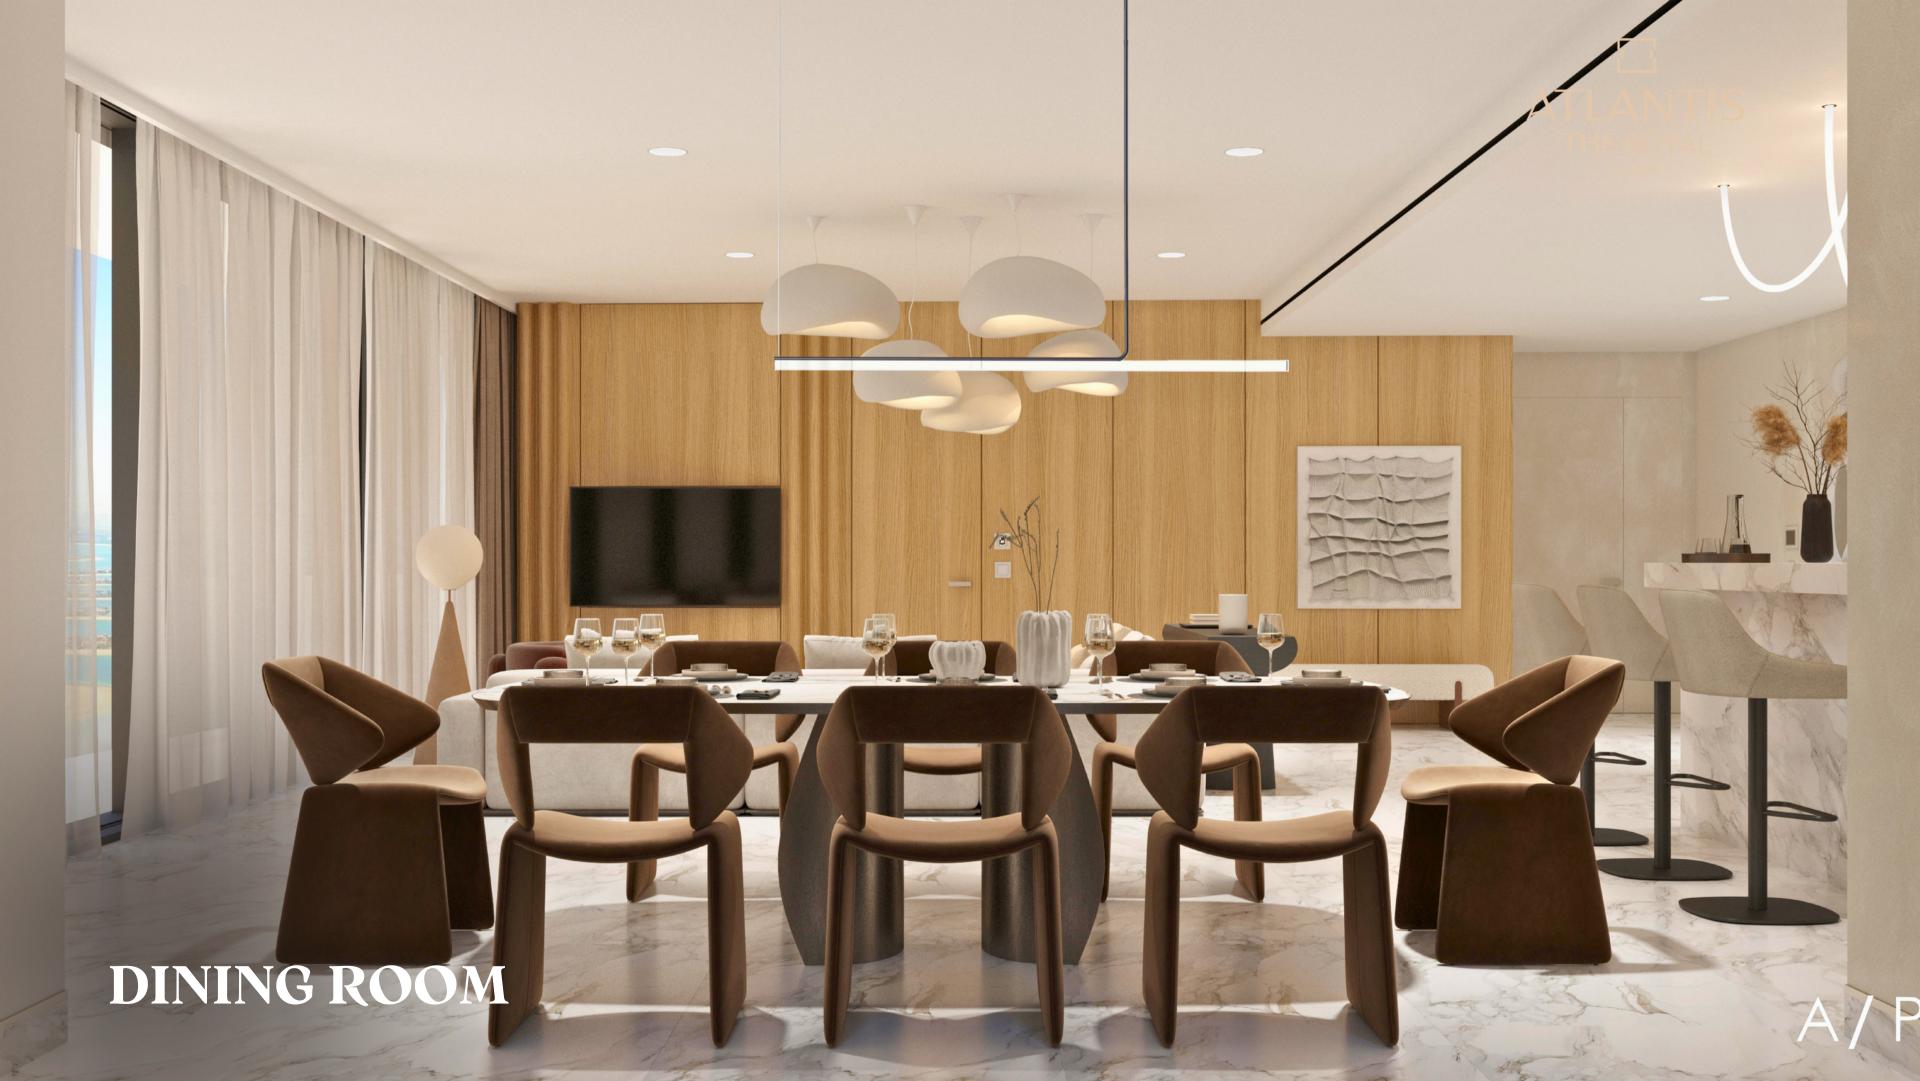

#### 3 BEDROOM RESIDENCE

N

View towards the ocean

View towards The Palm

| Kitchen        | 2.9m x 4.3m | 9'6" x 14'1"  |
|----------------|-------------|---------------|
| Living/Dining  | 6.0m x 9.5m | 19'8" x 31'2" |
| Master Bedroom | 5.4m x 4.8m | 17'9" x 15'9" |
| Bedroom 2      | 5.3m x 4.4m | 17'5" x 14'5" |
| Bedroom 3      | 3.0m x 3.4m | 9'10" x 11'2" |
| Exercise Room  | 2.0m x 4.8m | 6'7" x 15'9"  |