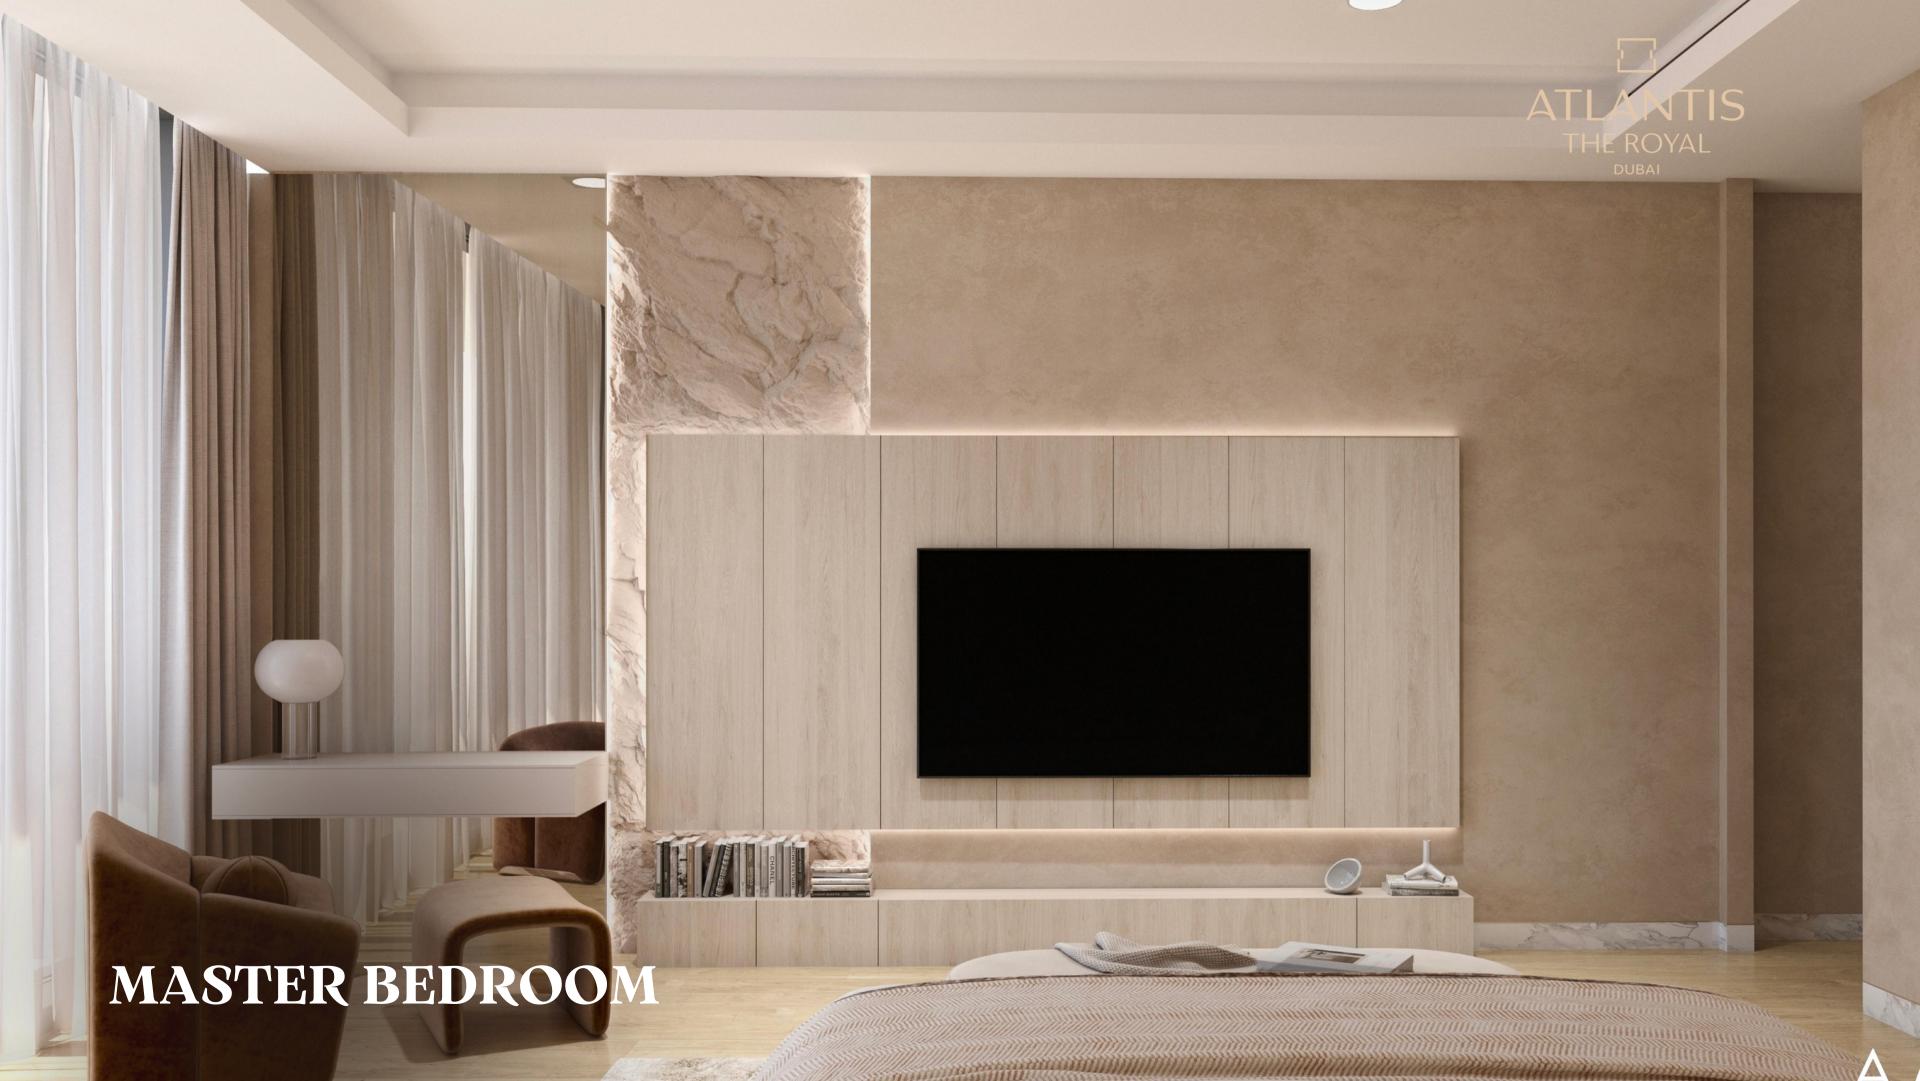

## 1906 THE ROYAL ATLANTIS

Stunning, fully furnished 3 bdr with the Dual view, unique design and premium materials.

FLOOR:19

SQUARE: 320 SQM

VIEW: DUAL VIEW

42 000 000 AED \$11 500 000

# 1906 THE ROYAL ATLANTIS

Stunning, fully furnished 3 bdr with the Dual view, unique design and premium materials.

Living Area: 274 sqm

Balcony Area: 45 sqm

Total Area: 320 sqm

Selling with furniture, technique and decor