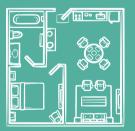

#### 3 BEDROOM RESIDENCE

N

View towards the ocean

View towards The Palm

| Kitchen        | 2.9m x 4.3m | 9'6" x 14'1"  |
|----------------|-------------|---------------|
| Living/Dining  | 6.0m x 9.5m | 19'8" x 31'2" |
| Master Bedroom | 5.4m x 4.8m | 17'9" x 15'9" |
| Bedroom 2      | 5.3m x 4.4m | 17'5" x 14'5" |
| Bedroom 3      | 3.0m x 3.4m | 9'10" x 11'2" |
| Exercise Room  | 2.0m x 4.8m | 6'7" x 15'9"  |

| Total Area | 274 sq m | 2,945 sq ft |
|------------|----------|-------------|
| Balcony    | 45 sq m  | 485 sq ft   |