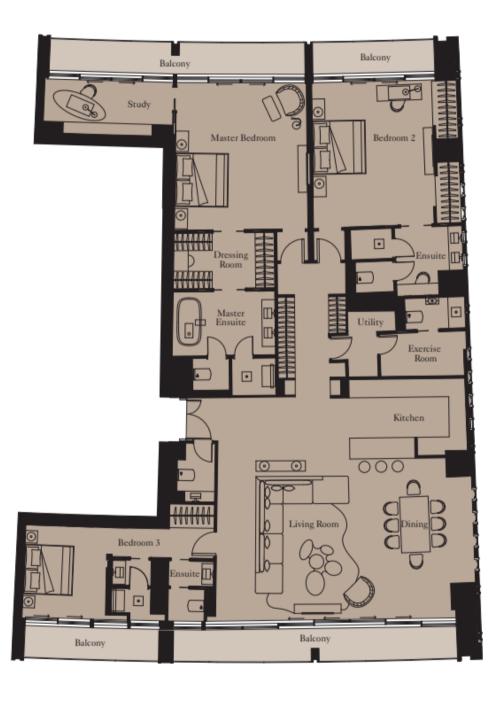

## 1906 THE ROYAL ATLANTIS

Stunning, fully furnished 3 bdr with the Dual view, unique design and premium materials.

FLOOR:19

SQUARE: 320 SQM

VIEW: DUAL VIEW

42 000 000 AED \$11 500 000

#### 3 BEDROOM RESIDENCE

N

View towards the ocean

View towards The Palm

| Kitchen        | 2.9m x 4.3m | 9'6" x 14'1"  |
|----------------|-------------|---------------|
| Living/Dining  | 6.0m x 9.5m | 19'8" x 31'2" |
| Master Bedroom | 5.4m x 4.8m | 17'9" x 15'9" |
| Bedroom 2      | 5.3m x 4.4m | 17'5" x 14'5" |
| Bedroom 3      | 3.0m x 3.4m | 9'10" x 11'2" |
| Exercise Room  | 2.0m x 4.8m | 6'7" x 15'9"  |

| Total Area | 274 sq m | 2,945 sq ft |
|------------|----------|-------------|
| Balcony    | 45 sq m  | 485 sq ft   |

# 1906 THE ROYAL ATLANTIS

Stunning, fully furnished 3 bdr with the Dual view, unique design and premium materials.

Living Area: 274 sqm

Balcony Area: 45 sqm

Total Area: 320 sqm

Selling with furniture, technique and decor